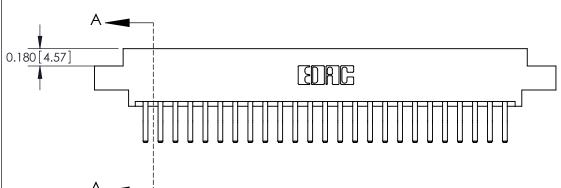

**Mounting Option** 

02-.128 (3.25) Dia. Mounting Holes

## **Contact Detail**

560-Extender Board Bend (Code 523 Contacts)

.156 [3.96] Contact Spacing x .200 [5.08] Row Spacing

THIS IS A C.A.D. GENERATED DRAWING DO NOT MAKE MANUAL REVISIONS TO MASTER.



ISSUE NUMBER

ORIGINAL







**See Accompanying Pages for:** 

**Contact Bend Details** 

837/887 Series High Temp Card Edge Connector Part Number: 887-050-560-802

|                    | EDAC INC          |
|--------------------|-------------------|
|                    | TORONTO, ONTARIO  |
|                    | CANADA            |
| YOUR CONNECTION TO | QUALITY & SERVICE |

**EDAC INC** TORONTO, ONTARIO CANADA

THESE DRAWINGS AND SPECIFICATIONS ARE THE PROPERTY OF EDAC INC.,AND SHALL NOT BE REPRODUCED, OR COPIED OR USED AS THE BASIS FOR THE MANUFACTURE OR SALE OF APPARATUS WITHOUT WRITTEN PERMISSION.

| ACAD REFERENCE NO. | 837 ENG MASTER   |  |  |
|--------------------|------------------|--|--|
| DRAWN: J.LEE       | DATE: OCT. 06/09 |  |  |
| CHECKED:           | DATE:            |  |  |
| SCALE: NTS