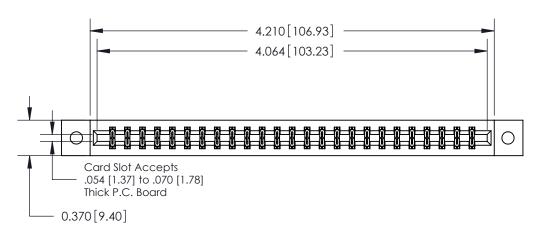

ORIGINAL

**See Accompanying Pages for:** 

**Contact Bend Details** 

837/887 Series High Temp Card Edge Connector Part Number: 887-050-560-802

|                    | EDAC INC          |
|--------------------|-------------------|
|                    | TORONTO, ONTARIO  |
|                    | CANADA            |
| YOUR CONNECTION TO | QUALITY & SERVICE |