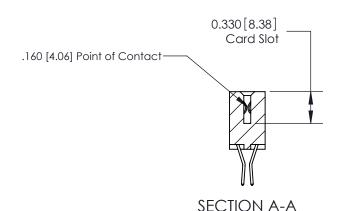

## **Contact Detail**

560-Extender Board Bend (Code 523 Contacts)

.156 [3.96] Contact Spacing x .200 [5.08] Row Spacing

THIS IS A C.A.D. GENERATED DRAWING DO NOT MAKE MANUAL REVISIONS TO MASTER.

ISSUE NUMBER