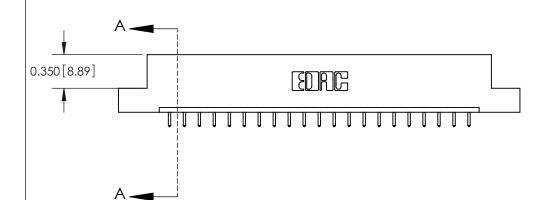

ISSUE NUMBER

ORIGINAL

521-P.C. Tail .025 Sq.(0.64 Sq.) - Tail LG=.150(3.81)

0.330[8.38] Card Slot .160 [4.06] Point of Contact **SECTION A-A** 

**See Accompanying Pages for:** 

**Contact Bend Details** 

837/887 Series High Temp Card Edge Connector Part Number: 887-021-521-107