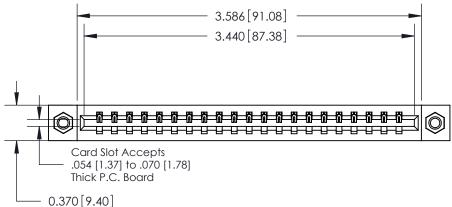

**Mounting Option** 07-M3-0.5 Metric Threaded Inserts **Contact Detail** .156 [3.96] Contact Spacing x .200 [5.08] Row Spacing

THIS IS A C.A.D. GENERATED DRAWING DO NOT MAKE MANUAL REVISIONS TO MASTER.

ISSUE NUMBER

ORIGINAL

521-P.C. Tail .025 Sq.(0.64 Sq.) - Tail LG=.150(3.81)

0.330[8.38] Card Slot .160 [4.06] Point of Contact **SECTION A-A** 

**See Accompanying Pages for:** 

**Contact Bend Details** 

837/887 Series High Temp Card Edge Connector Part Number: 887-021-521-107