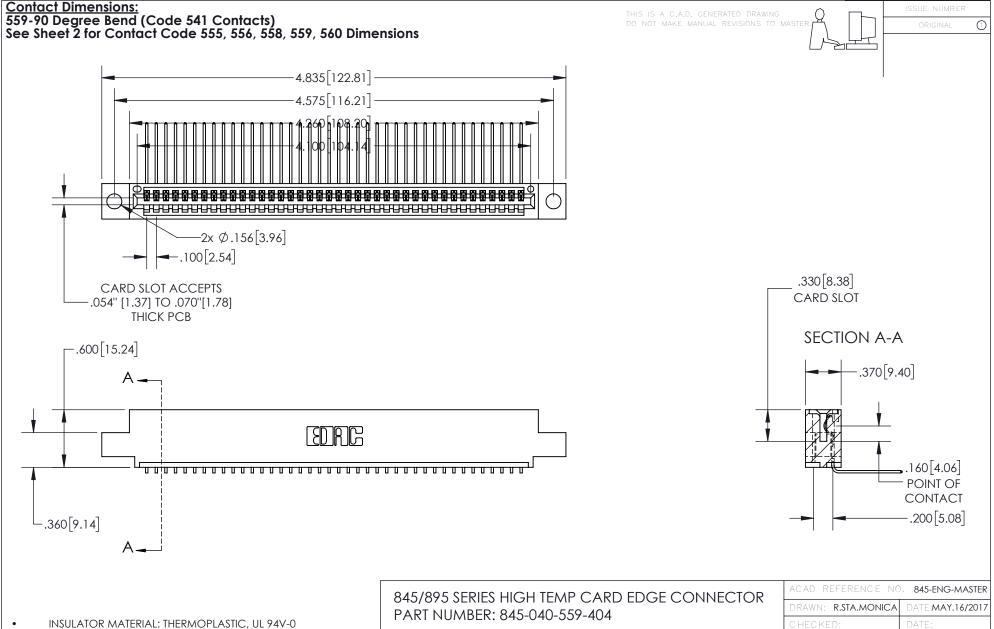

CONTACT MATERIAL; COPPER TIN ALLOY
CONTACT PLATING: GOLD ON THE MATING AREA, TIN PLATING
ON THE CONTACT TAILS, NICKEL UNDERPLATE

YOUR CONNECTION TO QUALITY & SERVICE

|   | ACAD REFERENCE NO. 843-ENG-MASIER |          |          |  |
|---|-----------------------------------|----------|----------|--|
|   | DRAWN: R.STA.MONICA               | DATE:MAY | .16/2017 |  |
|   | CHECKED:                          | DATE:    |          |  |
|   | SCALE: 1:1                        | SHEET 1  | OF 2     |  |
| D | DRAWING NUMBER                    |          | ISSUE    |  |
|   | 845-ENG-MASTER                    |          | 1        |  |