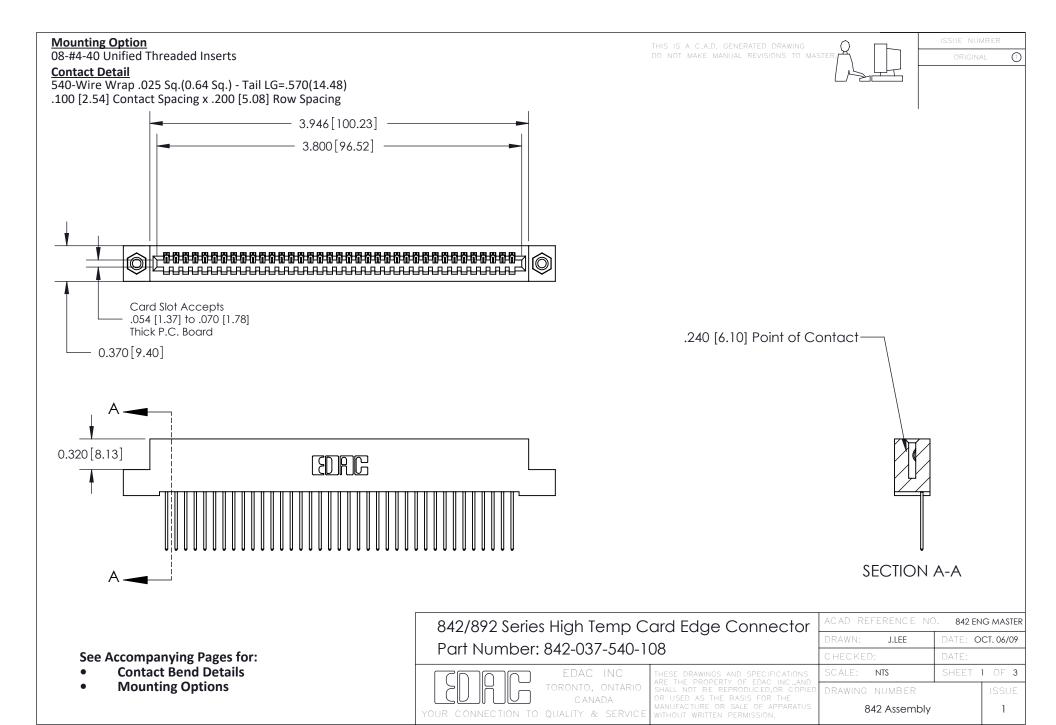

THIS IS A C.A.D. GENERATED DRAWING DO NOT MAKE MANUAL REVISIONS TO MASTER

ORIGINAL (1)



| 842/892 Series High Temp Card Edge Connector<br>Contact Bend Detail |                                                                                                 | ACAD REFERENCE NO. 842 ENG MASTER |             |                  |        |
|---------------------------------------------------------------------|-------------------------------------------------------------------------------------------------|-----------------------------------|-------------|------------------|--------|
|                                                                     |                                                                                                 | DRAWN:                            | J.LEE