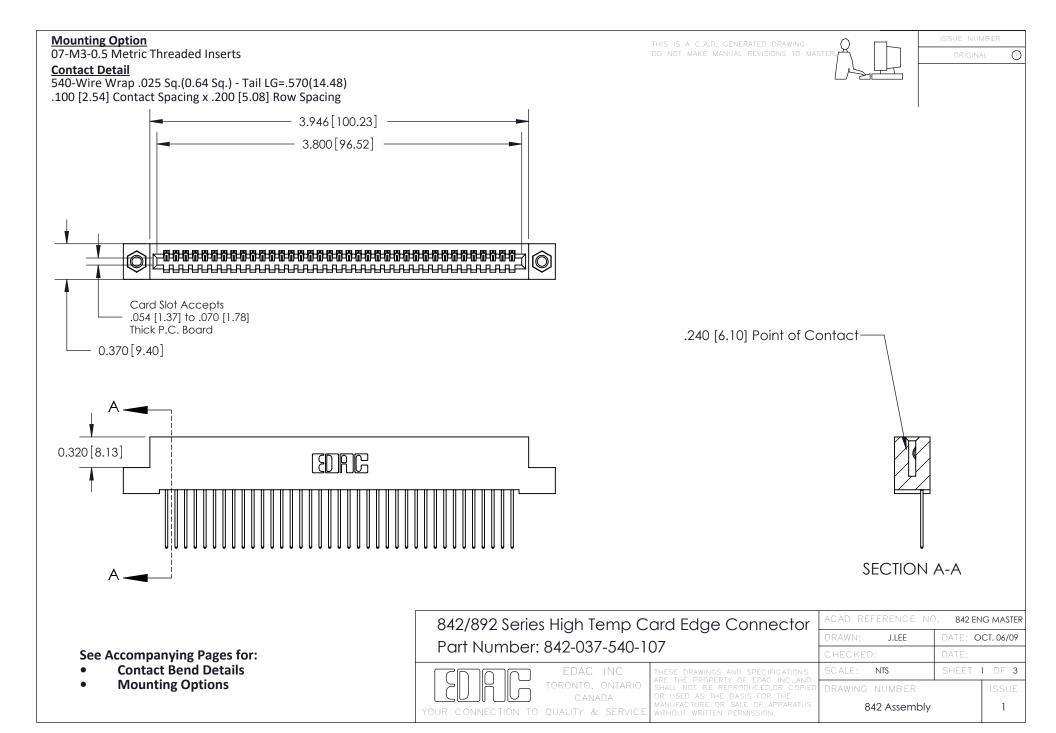

THIS IS A C.A.D. GENERATED DRAWING DO NOT MAKE MANUAL REVISIONS TO MASTER

ORIGINAL (1)



| 842/892 Series High Temp Card Edge Connector<br>Contact Bend Detail |                                                                                                 | ACAD REFERENCE NO. 842 ENG MASTER |             |                  |        |
|---------------------------------------------------------------------|-------------------------------------------------------------------------------------------------|-----------------------------------|-------------|------------------|--------|
|                                                                     |                                                                                                 | DRAWN:                            | J.LEE