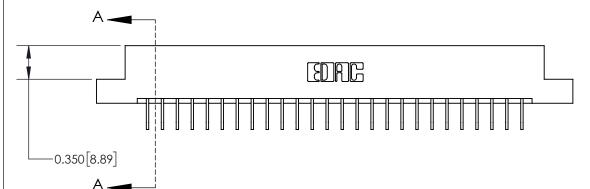

**Mounting Option** 

04-.156 (3.96) Dia. Mounting Holes

| ACAD REFERENCE NO. 837 ENG MA |                  |  |  |
|-------------------------------|------------------|--|--|
| DRAWN: J.LEE                  | DATE: OCT. 06/09 |  |  |
| CHECKED:                      | DATE:            |  |  |
| SCALE: NTS                    | SHEET 1 OF 2     |  |  |
| DRAWING NUMBER                | ISSUE            |  |  |
| 837 Assembly                  | 1                |  |  |