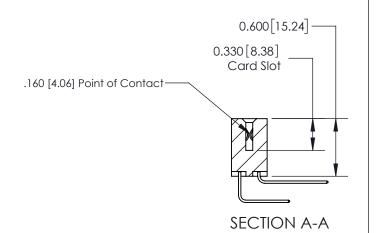

## **Contact Detail**

558-90 Degree Bend (Code 541 Contacts)

.156 [3.96] Contact Spacing x .200 [5.08] Row Spacing

THIS IS A C.A.D. GENERATED DRAWING DO NOT MAKE MANUAL REVISIONS TO MASTER.

ISSUE NUMBER

ORIGINAL

ISSUE NUMBER

ORIGINAL

1

| 837/887 Series High Temp Card Edge Connector<br>Contact Bend Detail |                                                                                                                                    | ACAD REFERENCE NO. | 837 ENG MASTER   |               |
|---------------------------------------------------------------------|------------------------------------------------------------------------------------------------------------------------------------|--------------------|------------------|---------------|
|                                                                     |                                                                                                                                    | DRAWN: J.LEE       | DATE: OCT. 06/09 |               |
|                                                                     |                                                                                                                                    | CHECKED:           | DATE:            |               |
| EDAC INC                                                            | THESE DRAWINGS AND SPECIFICATIONS ARE THE PROPERTY OF EDAC INC.,AND SHALL NOT BE REPRODUCED,OR COPIED OR USED AS THE BASIS FOR THE | SCALE: NTS         | SHEET            | 2 <b>OF</b> 2 |
| TORONTO, ONTARIO CANADA                                             |                                                                                                                                    | DRAWING NUMBER     | •                | ISSUE         |
| YOUR CONNECTION TO QUALITY & SERVICE                                | MANUFACTURE OR SALE OF APPARATUS WITHOUT WRITTEN PERMISSION.                                                                       | 837 Assembly       |                  | 1             |