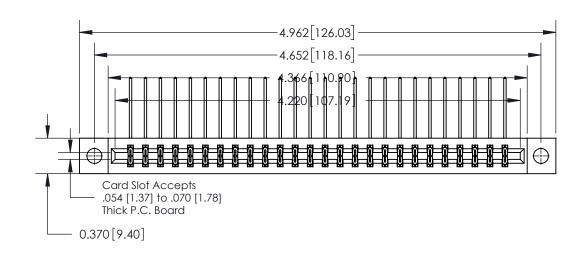

**See Accompanying Page for:** 

**Contact Bend Details** 

837/887 Series High Temp Card Edge Connector Part Number: 837-052-558-204

**EDAC INC** TORONTO, ONTARIO CANADA

THESE DRAWINGS AND SPECIFICATIONS ARE THE PROPERTY OF EDAC INC.,AND SHALL NOT BE REPRODUCED, OR COPIED OR USED AS THE BASIS FOR THE MANUFACTURE OR SALE OF APPARATUS WITHOUT WRITTEN PERMISSION.

| ACAD REFERENCE NO. 837 ENG MA |                  |  |  |
|-------------------------------|------------------|--|--|
| DRAWN: J.LEE                  | DATE: OCT. 06/09 |  |  |
| CHECKED:                      | DATE:            |  |  |
| SCALE: NTS                    | SHEET 1 OF 2     |  |  |
| DRAWING NUMBER                | ISSUE            |  |  |
| 837 Assembly                  | 1                |  |  |