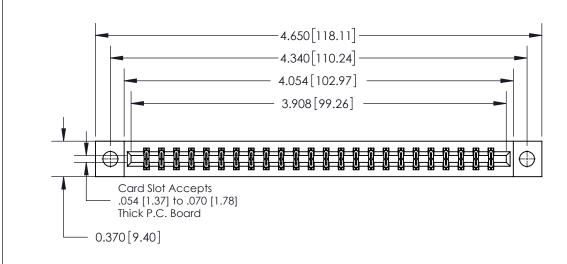

**Mounting Option** 

04-.156 (3.96) Dia. Mounting Holes

## **Contact Detail**

560-Extender Board Bend (Code 523 Contacts)

.156 [3.96] Contact Spacing x .200 [5.08] Row Spacing





THIS IS A C.A.D. GENERATED DRAWING DO NOT MAKE MANUAL REVISIONS TO MASTER.



ISSUE NUMBER

ORIGINAL



**See Accompanying Page for:** 

**Contact Bend Details** 

837/887 Series High Temp Card Edge Connector Part Number: 837-048-560-804



**EDAC INC** TORONTO, ONTARIO CANADA

THESE DRAWINGS AND SPECIFICATIONS ARE THE PROPERTY OF EDAC INC.,AND SHALL NOT BE REPRODUCED, OR COPIED OR USED AS THE BASIS FOR THE MANUFACTURE OR SALE OF APPARATUS WITHOUT WRITTEN PERMISSION.

| ACAD REFERENCE NO. | 837 ENG MASTER   |  |  |
|--------------------|------------------|--|--|
| DRAWN: J.LEE       | DATE: OCT. 06/09 |  |  |
| CHECKED:           | DATE:            |  |  |
| SCALE: NTS         | SHEET 1 OF 2     |  |  |
| DRAWING NUMBER     | ISSUE            |  |  |
| 837 Assembly       | 1