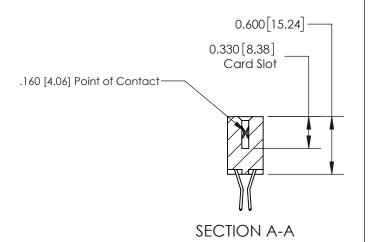

## **Contact Detail**

560-Extender Board Bend (Code 523 Contacts)

.156 [3.96] Contact Spacing x .200 [5.08] Row Spacing

THIS IS A C.A.D. GENERATED DRAWING DO NOT MAKE MANUAL REVISIONS TO MASTER.

ISSUE NUMBER