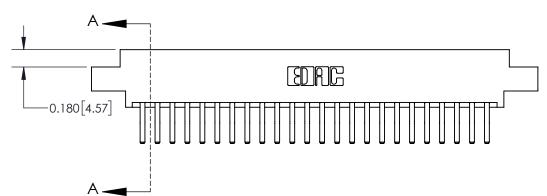

## **Contact Detail**

560-Extender Board Bend (Code 523 Contacts)

.156 [3.96] Contact Spacing x .200 [5.08] Row Spacing

THIS IS A C.A.D. GENERATED DRAWING DO NOT MAKE MANUAL REVISIONS TO MASTER.

ISSUE NUMBER