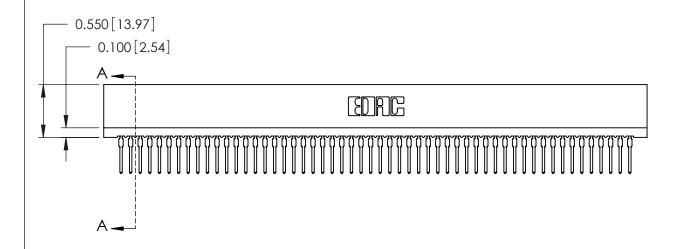

THIS IS A C.A.D. GENERATED DRAWING DO NOT MAKE MANUAL REVISIONS TO MASTER.

ISSUE NUMBER

ORIGINAL

Contact Information
522-P.C. Tail, Regular Point - Tail LG.=.375(9.53)
.100" (2.54mm) Contact Spacing x .200" (5.08mm) Row Spacing

725 Series Ultra-Mate Card Edge Connector - Press Fit

Part Number: 725-108-522-201

YOUR CONNECTION TO QUALITY & SERVICE

**EDAC INC** TORONTO, ONTARIO CANADA

THESE DRAWINGS AND SPECIFICATIONS ARE THE PROPERTY OF EDAC INC., AND SHALL NOT BE REPRODUCED, OR COPIED OR USED AS THE BASIS FOR THE MANUFACTURE OR SALE OF APPARATUS WITHOUT WRITTEN PERMISSION.