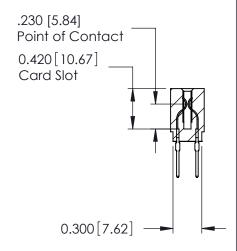

THIS IS A C.A.D. GENERATED DRAWING DO NOT MAKE MANUAL REVISIONS TO MASTER.

ISSUE NUMBER

ORIGINAL

Contact Information
522-P.C. Tail, Regular Point - Tail LG.=.375(9.53)
.100" (2.54mm) Contact Spacing x .200" (5.08mm) Row Spacing

725 Series Ultra-Mate Card Edge Connector - Press Fit

Part Number: 725-108-522-201

YOUR CONNECTION TO QUALITY & SERVICE

**EDAC INC** TORONTO, ONTARIO CANADA

THESE DRAWINGS AND SPECIFICATIONS ARE THE PROPERTY OF EDAC INC., AND SHALL NOT BE REPRODUCED, OR COPIED OR USED AS THE BASIS FOR THE MANUFACTURE OR SALE OF APPARATUS WITHOUT WRITTEN PERMISSION.