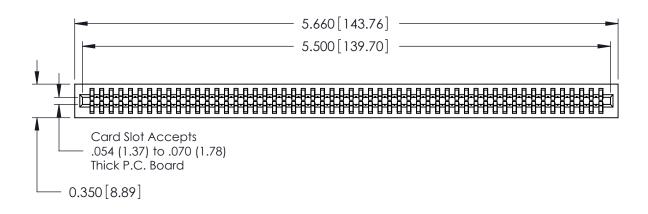

THIS IS A C.A.D. GENERATED DRAWING DO NOT MAKE MANUAL REVISIONS TO MASTER.

ISSUE NUMBER

ORIGINAL

Contact Information
522-P.C. Tail, Regular Point - Tail LG.=.375(9.53)
.100" (2.54mm) Contact Spacing x .200" (5.08mm) Row Spacing

725 Series Ultra-Mate Card Edge Connector - Press Fit

Part Number: 725-108-522-201

YOUR CONNECTION TO QUALITY & SERVICE

**EDAC INC** TORONTO, ONTARIO CANADA

THESE DRAWINGS AND SPECIFICATIONS ARE THE PROPERTY OF EDAC INC., AND SHALL NOT BE REPRODUCED, OR COPIED OR USED AS THE BASIS FOR THE MANUFACTURE OR SALE OF APPARATUS WITHOUT WRITTEN PERMISSION.