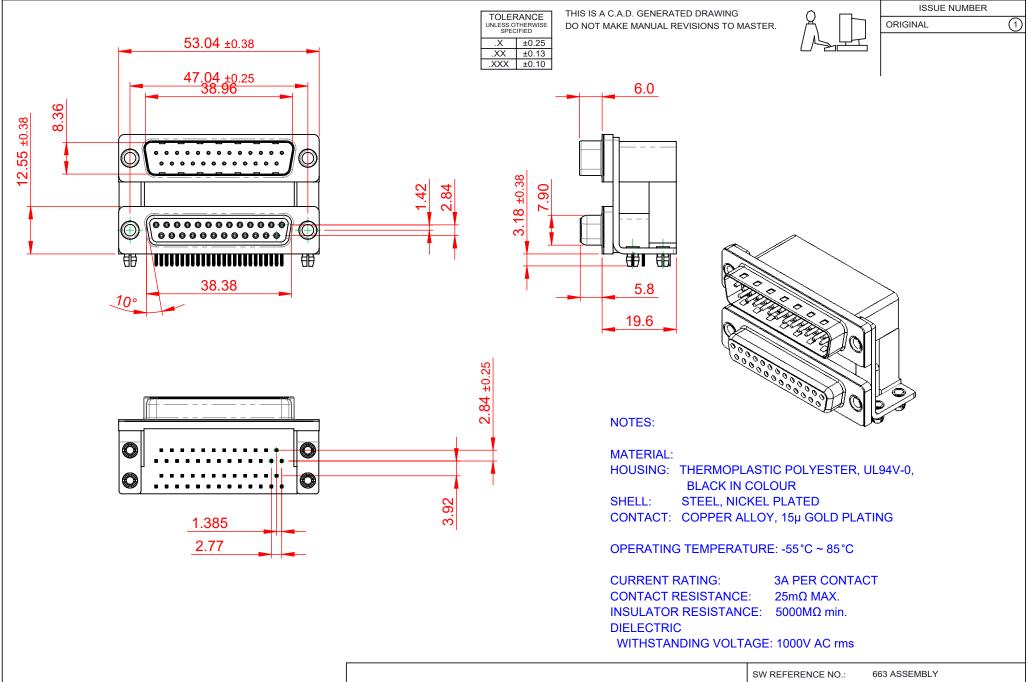

THIS SERIES FULLY CONFORMS TO THE EUROPEAN UNION DIRECTIVES 2011/65/EU FOR RoHS COMPLIANCY.

**EDAC INC** TORONTO, ONTARIO CANADA YOUR CONNECTION TO QUALITY & SERVICE

THESE DRAWINGS AND SPECIFICATIONS ARE THE PROPERTY OF EDAC INC..AND SHALL NOT BE REPRODUCED, OR COPIED OR USED AS THE BASIS FOR THE MANUFACTURE OR SALE OF APPARATUS WITHOUT WRITTEN PERMISSION.

| SW REFERENCE NO.: 663 ASSEMBLY  |                    |
|---------------------------------|--------------------|
| DRAWN: C.B                      | DATE: AUG. 01/2018 |
| CHECKED:                        | DATE:              |
| SCALE: (IN C.A.D. 1:1)          | SHEET 1 OF 1       |
| DDAWING NUMBER: 662 025 264 047 |                    |

DRAWING NUMBER: 663-025-364-047 ISSUE PART NUMBER: 663-025-364-047