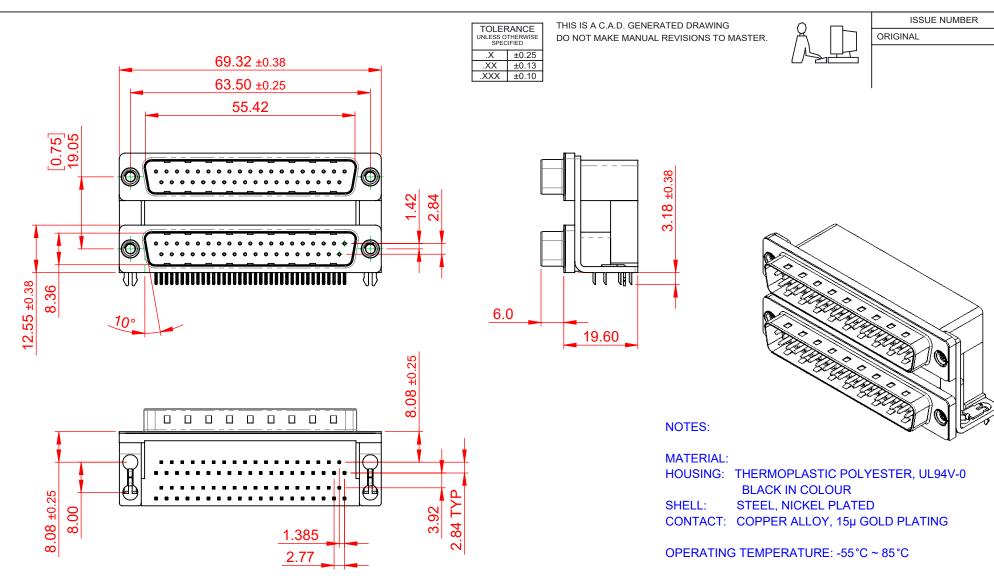

(1)

|  | 661 SERIES D-SUB CONNECTOR           |                                                                                                                                       | SW REFERENCE NO.: 661 ASSEMBLY  |                    |       |
|--|--------------------------------------|---------------------------------------------------------------------------------------------------------------------------------------|---------------------------------|--------------------|-------|
|  |                                      |                                                                                                                                       | DRAWN: C.B                      | DATE: AUG. 01/2018 |       |
|  |                                      |                                                                                                                                       | CHECKED:                        | DATE:              |       |
|  | EDAC INC                             | THESE DRAWINGS AND SPECIFICATIONS<br>ARE THE PROPERTY OF EDAC INCAND                                                                  | SCALE: 1:1                      | SHEET 1 OF         | 1     |
|  | YOUR CONNECTION TO QUALITY & SERVICE | SHALL NOT BE REPRODUCED, OR COPIED<br>OR USED AS THE BASIS FOR THE<br>MANUFACTURE OR SALE OF APPARATUS<br>WITHOUT WRITTEN PERMISSION. | DRAWING NUMBER: 661-037-364-04A |                    | ISSUE |
|  |                                      |                                                                                                                                       | PART NUMBER: 661-037-           | 364-04A            | 1     |

THIS SERIES FULLY CONFORMS TO THE EUROPEAN UNION DIRECTIVES 2011/65/EU FOR RoHS COMPLIANCY.