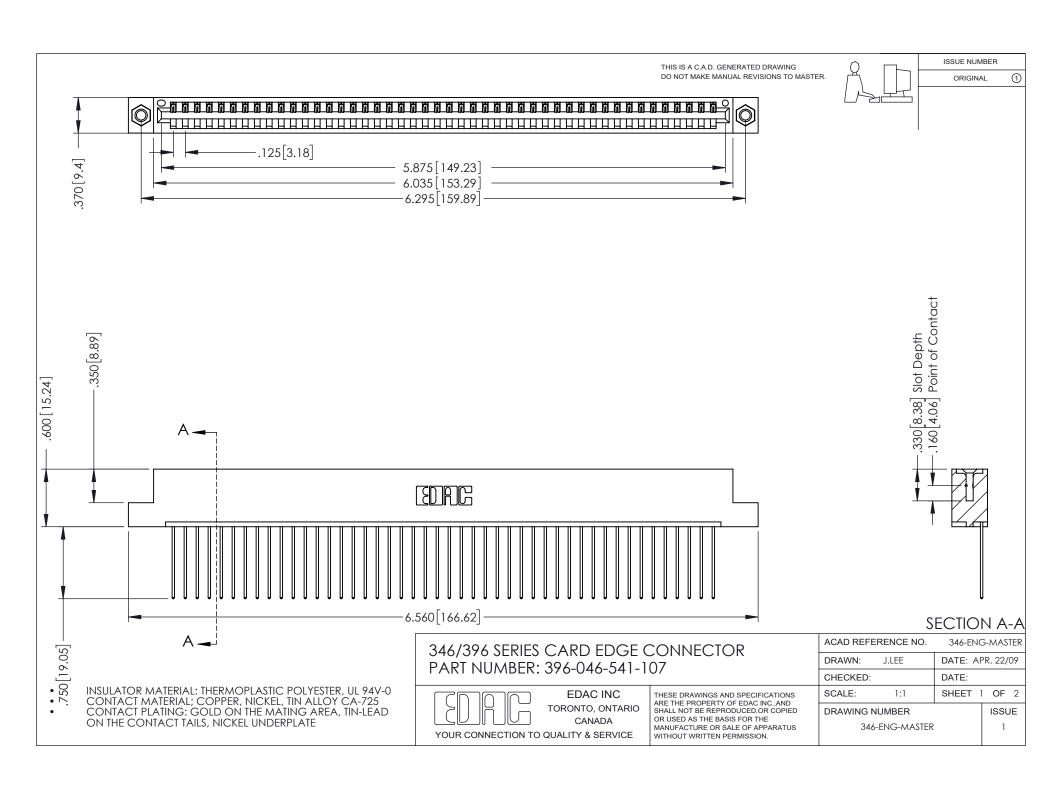

## **Contact Code 556**

INSULATOR MATERIAL: THERMOPLASTIC POLYESTER, UL 94V-0 CONTACT MATERIAL; COPPER, NICKEL, TIN ALLOY CA-725 CONTACT PLATING: GOLD ON THE MATING AREA, TIN-LEAD

ON THE CONTACT TAILS, NICKEL UNDERPLATE