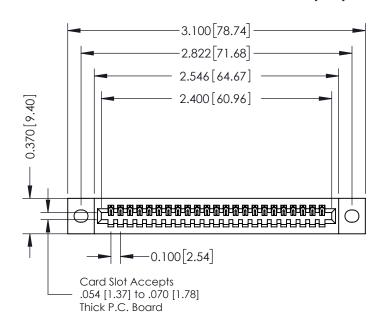

## **See Accompanying Pages for:**

- **Contact Bend Details**
- **Mounting Options**

| 342 / 392 Card Edge Connector |
|-------------------------------|
| Part Number: 392-023-540-102  |

342 ENG MASTER DATE: OCT. 06/09 J.LEE SHEET 1 OF 3 NTS