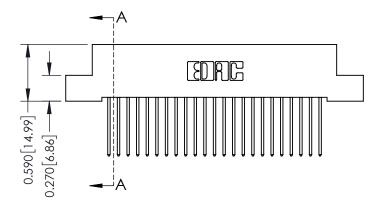

## **Contact Detail**

540-Wire Wrap .025 Sq.(0.64 Sq.) - Tail LG=.570(14.48) .100 [2.54] Contact Spacing x .200 [5.08] Row Spacing

## 0.410[10.41] SECTION A-A