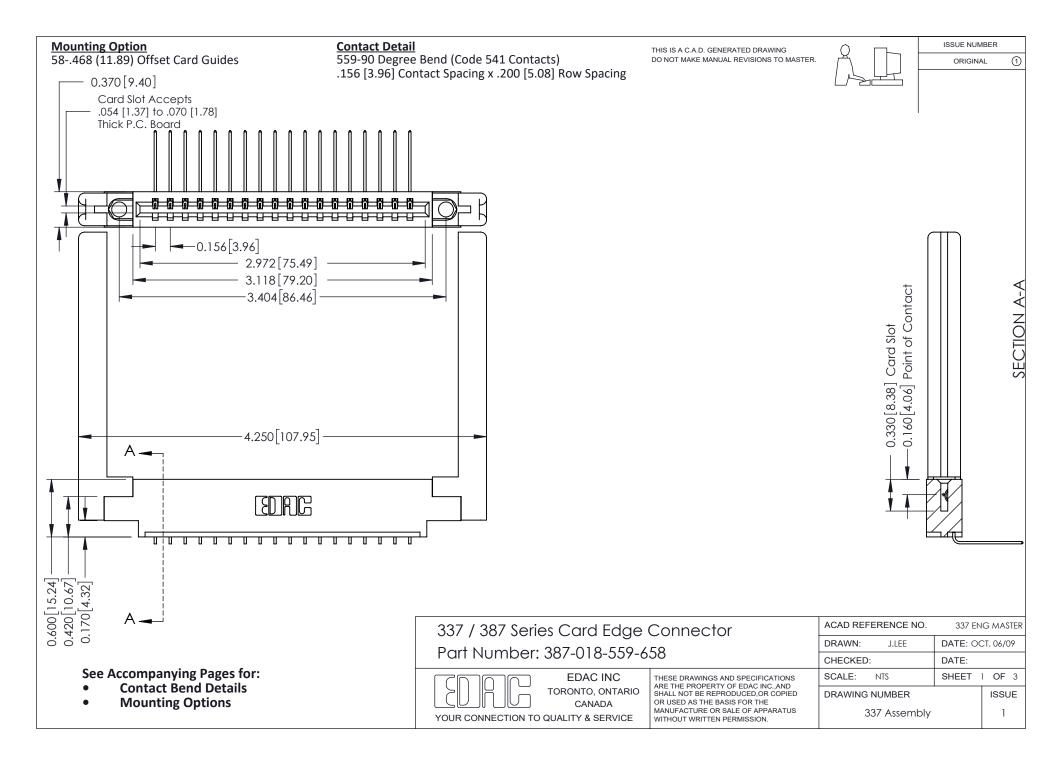

ISSUE NUMBER

ORIGINAL

1



| 337 / 387 Series Card Edge Connector<br>Contact Bend Detail           |                                                                                                                                                                                                  | ACAD REFERENCE NO. 337 E |                  | G MASTER      |
|-----------------------------------------------------------------------|--------------------------------------------------------------------------------------------------------------------------------------------------------------------------------------------------|--------------------------|------------------|---------------|
|                                                                       |