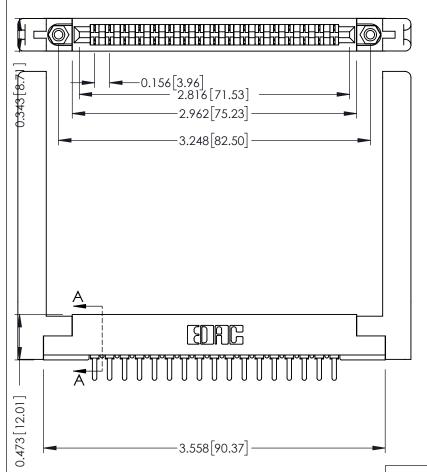

ISSUE NUMBER

ORIGINAL

PC Tail .046x.014(1.17x0.36) - Tail LG=.213(5.41) .156 [3.96] Contact Spacing x .200 [5.08] Row Spacing

SECTION A-A

**See Accompanying Pages for:** 

- **Contact Bend Details**
- **Mounting Options**

307 / 357 Card Edge Connector Part Number: 357-017-421-178

**EDAC INC** TORONTO, ONTARIO CANADA

THESE DRAWINGS AND SPECIFICATIONS ARE THE PROPERTY OF EDAC INC.,AND SHALL NOT BE REPRODUCED, OR COPIED OR USED AS THE BASIS FOR THE MANUFACTURE OR SALE OF APPARATUS WITHOUT WRITTEN PERMISSION.