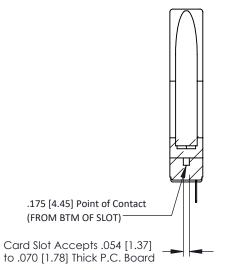

ISSUE NUMBER

ORIGINAL

PC Tail .046x.014(1.17x0.36) - Tail LG=.213(5.41) .156 [3.96] Contact Spacing x .200 [5.08] Row Spacing

SECTION A-A

**See Accompanying Pages for:** 

- **Contact Bend Details**
- **Mounting Options**