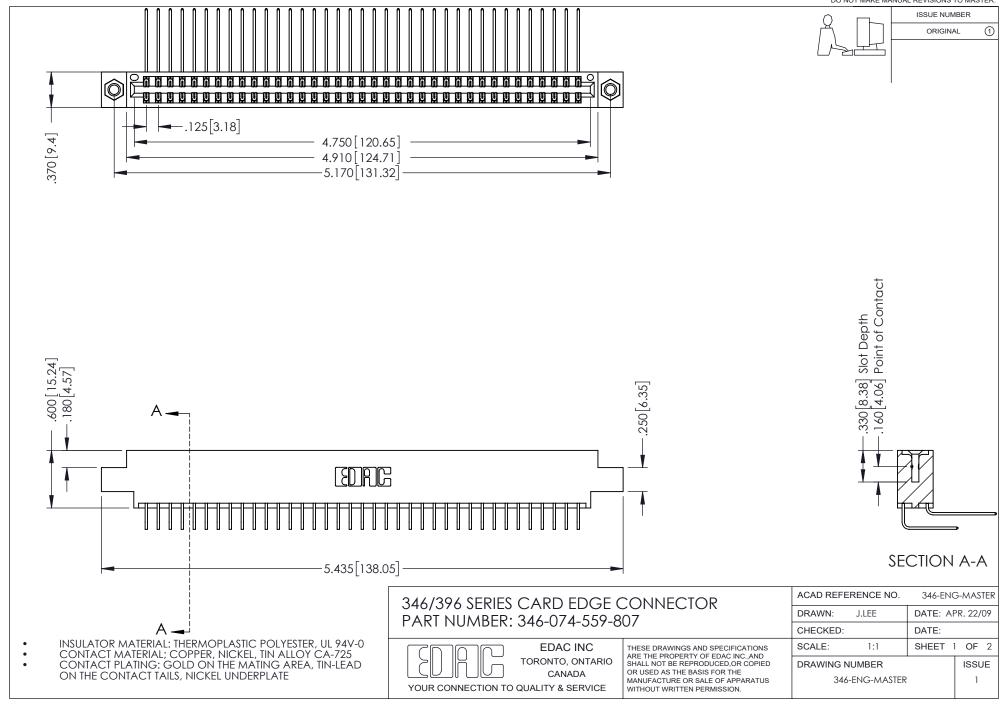

## **Contact Code 556**

INSULATOR MATERIAL: THERMOPLASTIC POLYESTER, UL 94V-0 CONTACT MATERIAL; COPPER, NICKEL, TIN ALLOY CA-725 CONTACT PLATING: GOLD ON THE MATING AREA, TIN-LEAD

ON THE CONTACT TAILS, NICKEL UNDERPLATE

## 346/396 SERIES CARD EDGE CONNECTOR CONTACT CODE 555,556,558,559,560 DIMENSIONS

YOUR CONNECTION TO QUALITY & SERVICE

**EDAC INC** TORONTO, ONTARIO CANADA

THESE DRAWINGS AND SPECIFICATIONS ARE THE PROPERTY OF EDAC INC.,AND SHALL NOT BE REPRODUCED, OR COPIED OR USED AS THE BASIS FOR THE MANUFACTURE OR SALE OF APPARATUS WITHOUT WRITTEN PERMISSION.