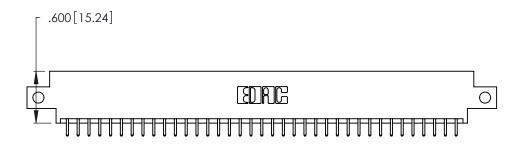

Card Slot Accepts .054 [1.37] to .070 [1.78] Thick P.C. Board .330 [8.38] Card Slot .160 [4.07] Point of Contact

- INSULATOR MATERIAL: THERMOPLASTIC POLYESTER, UL 94V-0 CONTACT MATERIAL; COPPER, NICKEL, TIN\_ALLOY CA-725
- CONTACT PLATING: GOLD ON THE MATING AREA, TIN-LEAD ON THE CONTACT TAILS, NICKEL UNDERPLATE

346/396 SERIES CARD EDGE CONNECTOR CONTACT CODE 555,556,558,559,560 DIMENSIONS

YOUR CONNECTION TO QUALITY & SERVICE

**EDAC INC** TORONTO, ONTARIO CANADA

THESE DRAWINGS AND SPECIFICATIONS ARE THE PROPERTY OF EDAC INC.,AND SHALL NOT BE REPRODUCED, OR COPIED OR USED AS THE BASIS FOR THE MANUFACTURE OR SALE OF APPARATUS WITHOUT WRITTEN PERMISSION.