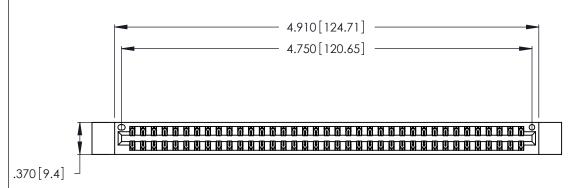

<u>Contact Dimensions:</u>
521-P.C. Tail .025 Sq. (0.64 Sq.) - Tail LG. =.150 (3.81)
.125 (3.18) Contact Spacing x .250 (6.35) Row Spacing

THIS IS A C.A.D. GENERATED DRAWING DO NOT MAKE MANUAL REVISIONS TO MASTER.

Card Slot Accepts .054 [1.37] to .070 [1.78] Thick P.C. Board .330 [8.38] Card Slot .160 [4.07] Point of Contact

- INSULATOR MATERIAL: THERMOPLASTIC POLYESTER, UL 94V-0 CONTACT MATERIAL; COPPER, NICKEL, TIN\_ALLOY CA-725
- CONTACT PLATING: GOLD ON THE MATING AREA, TIN-LEAD ON THE CONTACT TAILS, NICKEL UNDERPLATE

| 346/396 SERIES CARD EDGE CONNECTOR |
|------------------------------------|
| PART NUMBER: 346-074-521-812       |

**EDAC INC** TORONTO, ONTARIO CANADA

THESE DRAWINGS AND SPECIFICATIONS ARE THE PROPERTY OF EDAC INC.,AND SHALL NOT BE REPRODUCED, OR COPIED OR USED AS THE BASIS FOR THE MANUFACTURE OR SALE OF APPARATUS WITHOUT WRITTEN PERMISSION.

346/396 SERIES CARD EDGE CONNECTOR CONTACT CODE 555,556,558,559,560 DIMENSIONS

YOUR CONNECTION TO QUALITY & SERVICE

**EDAC INC** TORONTO, ONTARIO CANADA

THESE DRAWINGS AND SPECIFICATIONS ARE THE PROPERTY OF EDAC INC.,AND SHALL NOT BE REPRODUCED, OR COPIED OR USED AS THE BASIS FOR THE MANUFACTURE OR SALE OF APPARATUS WITHOUT WRITTEN PERMISSION.