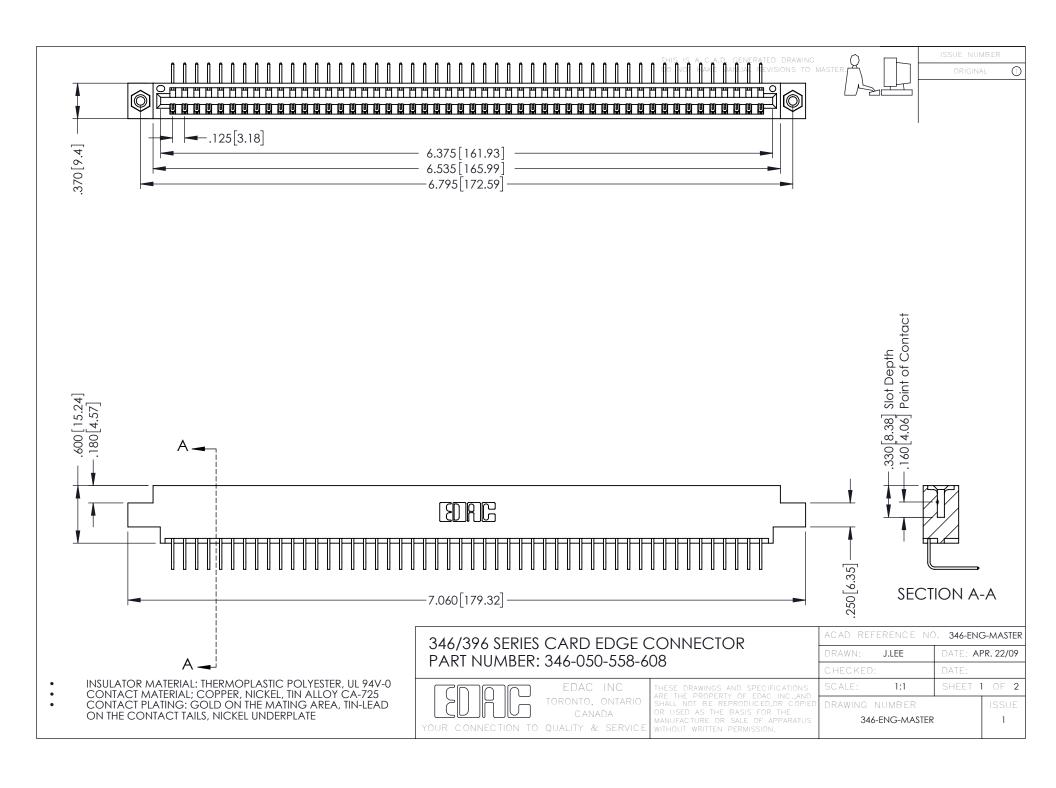

**Contact Code 555** 

**Contact Code 556** 

INSULATOR MATERIAL: THERMOPLASTIC POLYESTER, UL 94V-0 CONTACT MATERIAL; COPPER, NICKEL, TIN ALLOY CA-725

CONTACT PLATING: GOLD ON THE MATING AREA, TIN-LEAD ON THE CONTACT TAILS, NICKEL UNDERPLATE

## 346/396 SERIES CARD EDGE CONNECTOR CONTACT CODE 555,556,558,559,560 DIMENSIONS

YOUR CONNECTION TO QUALITY & SERVICE

|   | ACAD REFERENCE NO. 346-ENG-MASTER |                  |
|---|-----------------------------------|------------------|
|   | DRAWN: J.LEE                      | DATE: APR. 22/09 |
|   | CHECKED:                          | DATE:            |
|   | SCALE: 1:1                        | SHEET 2 OF 2     |
| D | DRAWING NUMBER                    | ISSUE            |

346-ENG-MASTER