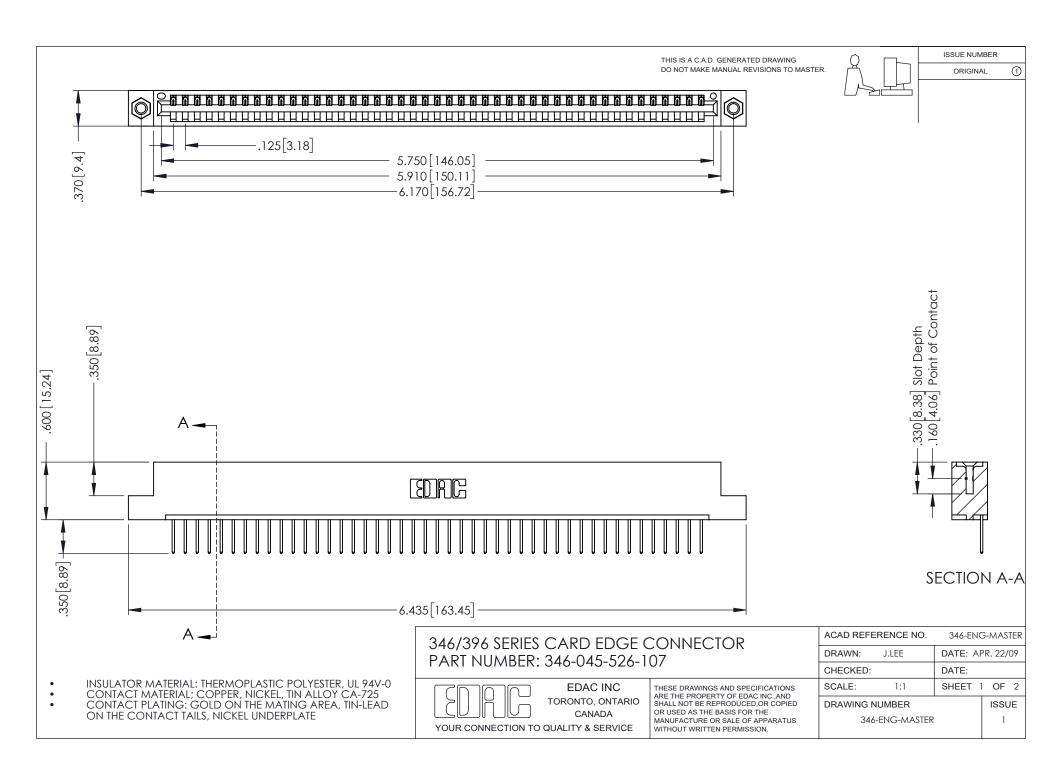

## **Contact Code 556**

INSULATOR MATERIAL: THERMOPLASTIC POLYESTER, UL 94V-0 CONTACT MATERIAL; COPPER, NICKEL, TIN ALLOY CA-725 CONTACT PLATING: GOLD ON THE MATING AREA, TIN-LEAD

ON THE CONTACT TAILS, NICKEL UNDERPLATE