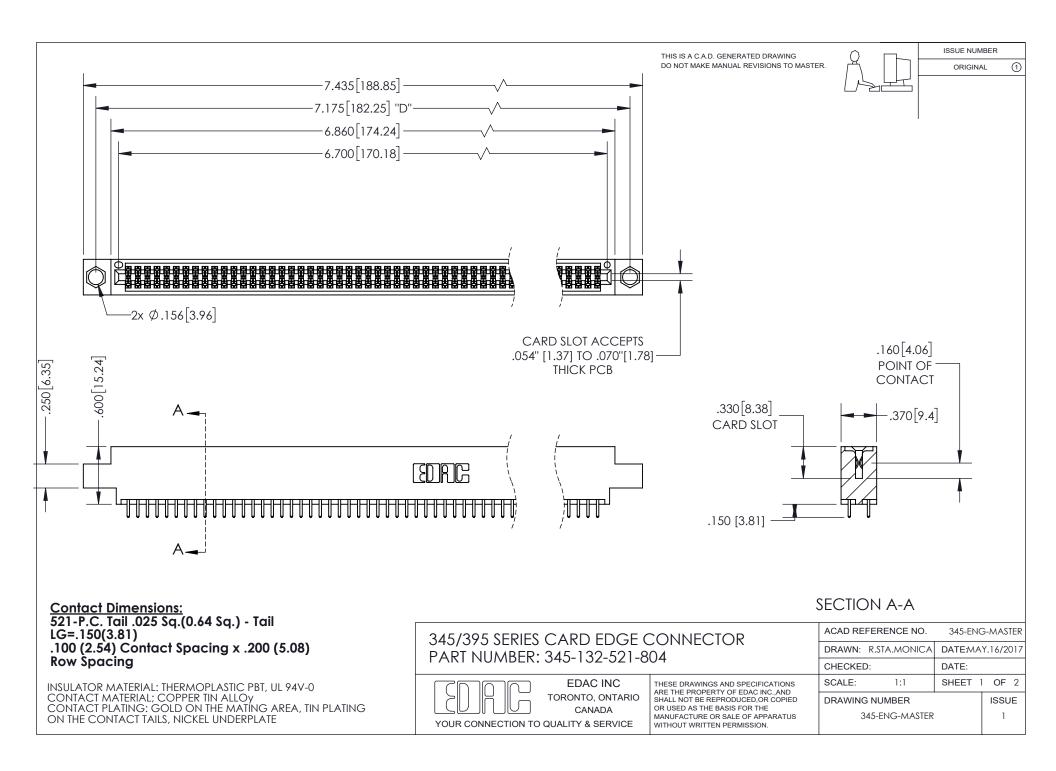

ISSUE NUMBER ORIGINAL

1

**Contact Code 558** 

**Contact Code 559** 

Contact Code 560

- INSULATOR MATERIAL: THERMOPLASTIC POLYESTER, UL 94V-0
- DAP MATERIAL AVAILABLE UPON REQUEST
- CONTACT MATERIAL; COPPER ALLOY
  - CONTACT PLATING: GOLD ON THE MATING AREA, TIN PLATING ON THE CONTACT TAILS, NICKEL UNDERPLATE