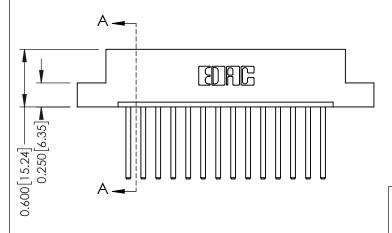

**Mounting Option Contact Detail** 07-M3-0.5 Metric Threaded Inserts - 0.370[9.40] Card Slot Accepts .054 [1.37] to .070 [1.78] Thick P.C. Board -0.156[3.96] 2.348 [59.64] 2.494 [63.35]

**See Accompanying Pages for:** 

- **Contact Bend Details**
- **Mounting Options**

THIS IS A C.A.D. GENERATED DRAWING 544-Wire Wrap .050x.025(1.27x0.64) - Tail LG=.750(19.05)po NOT MAKE MANUAL REVISIONS TO MASTER. .156 [3.96] Contact Spacing x .200 [5.08] Row Spacing

ISSUE NUMBER

ORIGINAL

1

| 337 / 387 Series Card Edge Connector |
|--------------------------------------|
| Part Number: 337-014-544-107         |

**EDAC INC** TORONTO, ONTARIO CANADA

THESE DRAWINGS AND SPECIFICATIONS ARE THE PROPERTY OF EDAC INC.,AND SHALL NOT BE REPRODUCED,OR COPIED OR USED AS THE BASIS FOR THE MANUFACTURE OR SALE OF APPARATUS WITHOUT WRITTEN PERMISSION.

| ACAD REFERENCE NO. | 337 ENG MASTER   |  |  |
|--------------------|------------------|--|--|
| DRAWN: J.LEE       | DATE: OCT. 06/09 |  |  |
| CHECKED:           | DATE:            |  |  |
| SCALE: NTS         | SHEET 1 OF 3     |  |  |
| DRAWING NUMBER     | ISSUE            |  |  |
| 337 Assembly       | 1                |  |  |