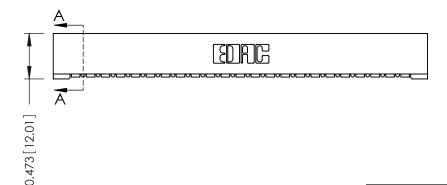

## **SECTION A-A**

307 ENG MASTER

.175 [4.45] Point of Contact (FROM BTM OF SLOT) Card Slot Accepts .054 [1.37] to .070 [1.78] Thick P.C. Board

ACAD REFERENCE NO.

307 / 357 Card Edge Connector Part Number: 307-023-454-101