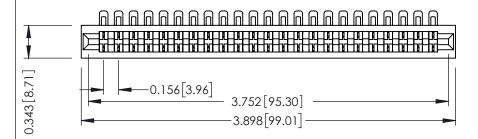

**Mounting Option** No Mounting Lugs **Contact Detail** 

90 Degree Bend (Code 401 Contacts)

.156 [3.96] Contact Spacing x .200 [5.08] Row Spacing

THIS IS A C.A.D. GENERATED DRAWING DO NOT MAKE MANUAL REVISIONS TO MASTER.

## **SECTION A-A**

307 ENG MASTER

.175 [4.45] Point of Contact (FROM BTM OF SLOT) Card Slot Accepts .054 [1.37] to .070 [1.78] Thick P.C. Board

ACAD REFERENCE NO.

307 / 357 Card Edge Connector Part Number: 307-023-454-101