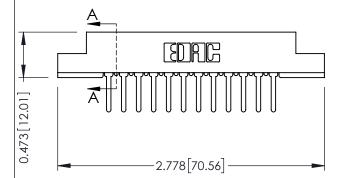

307 ENG MASTER DATE: AUG. 11/09 J.LEE SHEET 1 OF 3 NTS 307 Assembly

**SECTION A-A** 

307 / 357 Card Edge Connector Part Number: 307-012-527-104