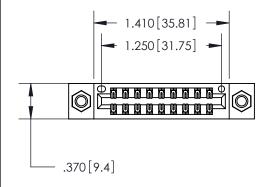

846/896 SERIES HIGH TEMP CARD EDGE CONNECTOR PART NUMBER: 896-018-541-807

YOUR CONNECTION TO QUALITY & SERVICE

**EDAC INC** TORONTO, ONTARIO CANADA

THESE DRAWINGS AND SPECIFICATIONS ARE THE PROPERTY OF EDAC INC.,AND SHALL NOT BE REPRODUCED, OR COPIED OR USED AS THE BASIS FOR THE MANUFACTURE OR SALE OF APPARATUS WITHOUT WRITTEN PERMISSION.

| ACAD REFERENCE N | O. 846-ENG-MASTER |
|------------------|-------------------|
| DRAWN: J.LEE     | DATE: APR. 22/09  |
| CHECKED:         | DATE:             |
| SCALE: 1:1       | SHEET 1 OF 2      |
| DRAWING NUMBER   | ISSUE             |
| 846-ENG-MAS      | STER 1            |