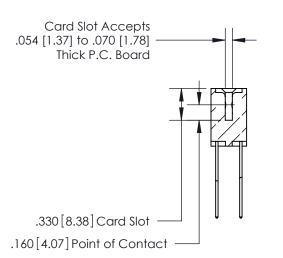

**Contact Code 560** 

INSULATOR MATERIAL: THERMOPLASTIC POLYESTER, UL 94V-0 CONTACT MATERIAL; COPPER, NICKEL, TIN ALLOY CA-725 CONTACT PLATING: GOLD ON THE MATING AREA, TIN-LEAD ON THE CONTACT TAILS, NICKEL UNDERPLATE

**Contact Code 558** 

## 846/896 SERIES HIGH TEMP CARD EDGE CONNECTOR CONTACT CODE 555,556,558,559,560 DIMENSIONS

.150 [3.81]

YOUR CONNECTION TO QUALITY & SERVICE

**Contact Code 559** 

**EDAC INC** TORONTO, ONTARIO CANADA

THESE DRAWINGS AND SPECIFICATIONS ARE THE PROPERTY OF EDAC INC.,AND SHALL NOT BE REPRODUCED, OR COPIED OR USED AS THE BASIS FOR THE MANUFACTURE OR SALE OF APPARATUS WITHOUT WRITTEN PERMISSION.