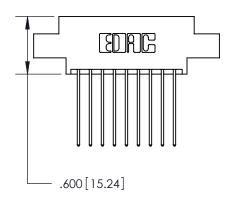

THIS IS A C.A.D. GENERATED DRAWING DO NOT MAKE MANUAL REVISIONS TO MASTER.

ISSUE NUMBER

.165[4.19]

.375 [9.54]

ORIGINAL

1

.060 [1.52] .125(3.18) to .210(5.33) **Outside Tails** .125(3.18) to .210(5.33) **Outside Tails** 