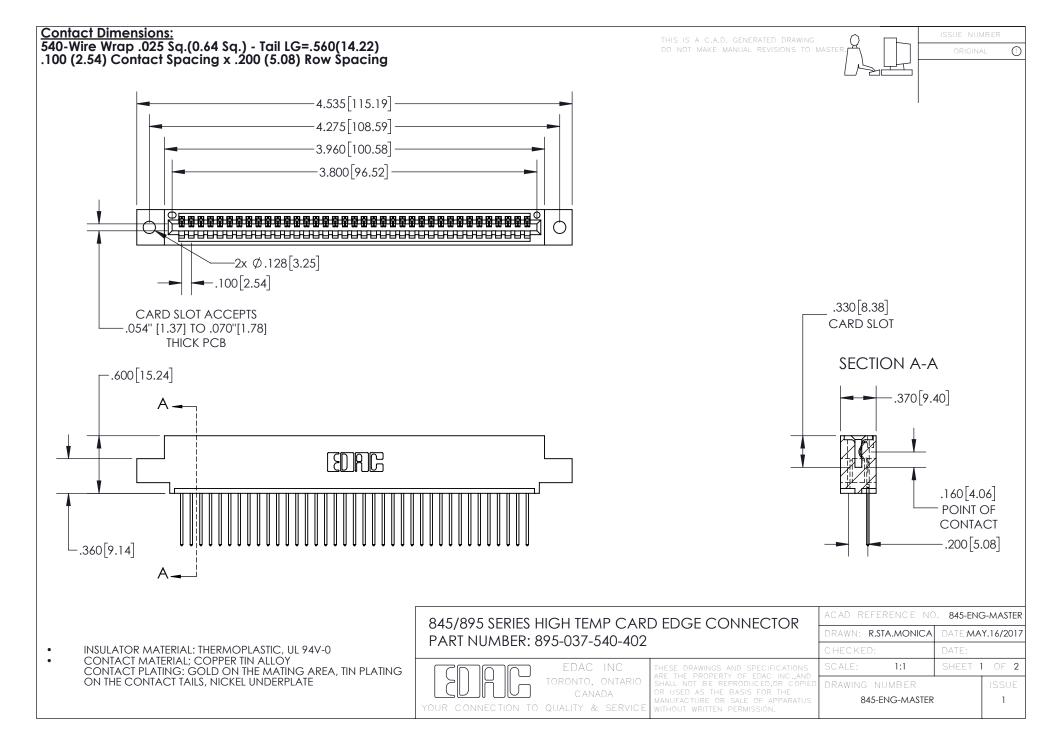

INSULATOR MATERIAL: THERMOPLASTIC POLYESTER, UL 94V-0 DAP MATERIAL AVAILABLE UPON REQUEST

**Contact Code 558** 

CONTACT MATERIAL; COPPER ALLOY CONTACT PLATING: GOLD ON THE MATING AREA, TIN PLATING ON THE CONTACT TAILS, NICKEL UNDERPLATE

## 845/895 SERIES HIGH TEMP CARD EDGE CONNECTOR CONTACT CODE 555,556,558,559,560 DIMENSIONS

YOUR CONNECTION TO QUALITY & SERVICE

Contact Code 559

|   | ACAD REFERENCE NO. 845-ENG-MASTER |                  |  |
|---|-----------------------------------|------------------|--|
|   | DRAWN: R.STA.MONICA               | DATE:MAY.16/2017 |  |
|   | CHECKED:                          | DATE:            |  |
|   | SCALE: 1:1                        | SHEET 2 OF 2     |  |
| D | DRAWING NUMBER                    | ISSUE            |  |

Contact Code 560