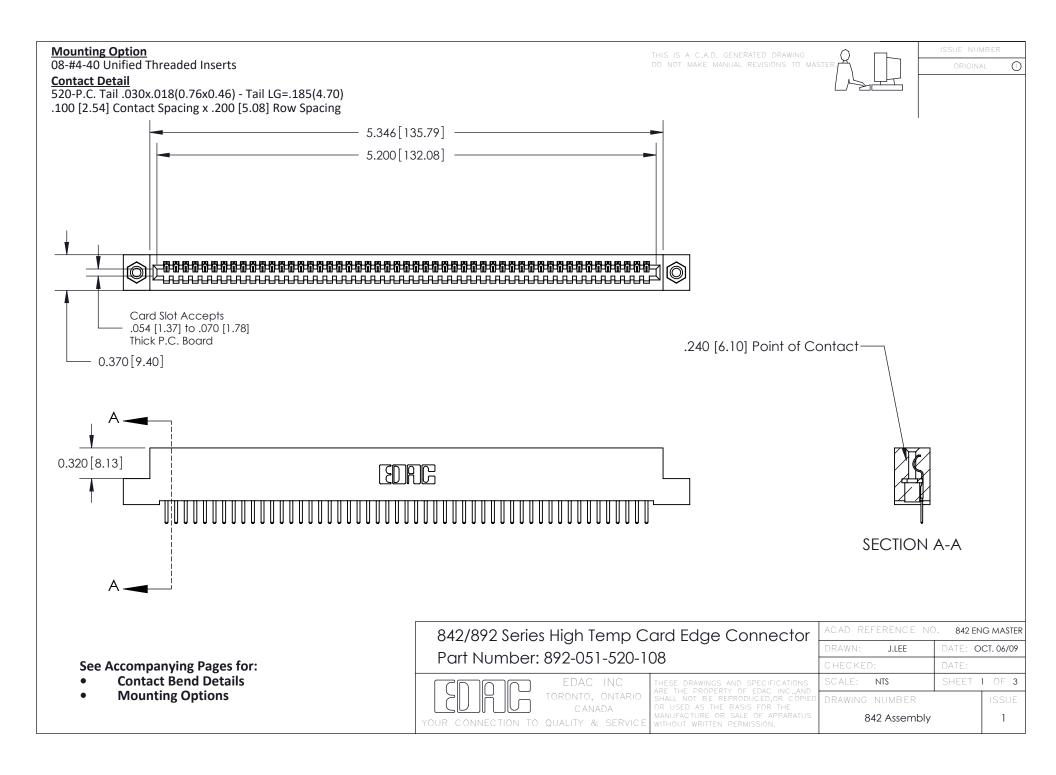

THIS IS A C.A.D. GENERATED DRAWING DO NOT MAKE MANUAL REVISIONS TO MASTER

ORIGINAL (1)



| 842/892 Series High Temp Card Edge Connector<br>Contact Bend Detail |                                                                                                 | ACAD REFERENCE NO. 842 ENG MASTER |             |                  |        |
|---------------------------------------------------------------------|-------------------------------------------------------------------------------------------------|-----------------------------------|-------------|------------------|--------|
|                                                                     |                                                                                                 | DRAWN:                            | J.LEE