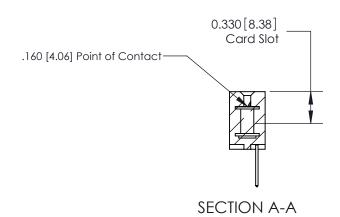

## **Contact Detail**

523-P.C. Tail .025 Sq.(0.64 Sq.) - Tail LG=.390(9.91) .156 [3.96] Contact Spacing x .200 [5.08] Row Spacing

**See Accompanying Pages for: Contact Bend Details** 

THIS IS A C.A.D. GENERATED DRAWING DO NOT MAKE MANUAL REVISIONS TO MASTER.