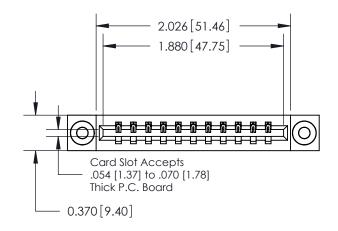

**Mounting Option** 

03-.116 (2.95) I.D. Floating Eyelets

## **Contact Detail**

523-P.C. Tail .025 Sq.(0.64 Sq.) - Tail LG=.390(9.91) .156 [3.96] Contact Spacing x .200 [5.08] Row Spacing

**See Accompanying Pages for: Contact Bend Details** 

THIS IS A C.A.D. GENERATED DRAWING DO NOT MAKE MANUAL REVISIONS TO MASTER.