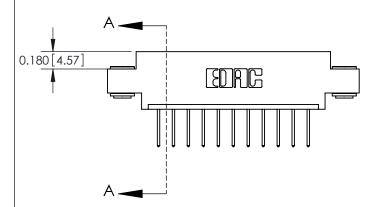

## **Contact Detail**

523-P.C. Tail .025 Sq.(0.64 Sq.) - Tail LG=.390(9.91) .156 [3.96] Contact Spacing x .200 [5.08] Row Spacing

**See Accompanying Pages for: Contact Bend Details** 

THIS IS A C.A.D. GENERATED DRAWING DO NOT MAKE MANUAL REVISIONS TO MASTER.