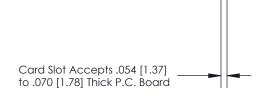

## **Contact Detail**

90 Degree Bend (Code 541 Contacts)

.156 [3.96] Contact Spacing x .200 [5.08] Row Spacing

**SECTION A-A** 

.175 [4.45] Point of Contact (Measured from bottom of Card Slot)

**See Accompanying Page for:** 