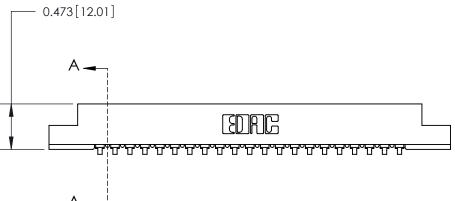

## **Contact Detail**

90 Degree Bend (Code 541 Contacts)

.156 [3.96] Contact Spacing x .200 [5.08] Row Spacing

**SECTION A-A** 

.175 [4.45] Point of Contact (Measured from bottom of Card Slot)

**See Accompanying Page for:** 