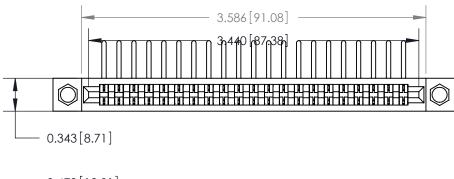

**Mounting Option** 

.156 (3.96) Dia. Mounting Holes

## **Contact Detail**

90 Degree Bend (Code 541 Contacts)

.156 [3.96] Contact Spacing x .200 [5.08] Row Spacing







**SECTION A-A** 

.175 [4.45] Point of Contact (Measured from bottom of Card Slot)



**See Accompanying Page for:** 

**Contact Bend Details** 

| 807/857 Series High Temp Card Edge Connector |
|----------------------------------------------|
| Part Number: 857-021-557-104                 |

YOUR CONNECTION TO QUALITY & SERVICE

| ACAD REFERENCE NO | . 807 ENG MASTER |
|-------------------|------------------|
| DRAWN: J.LEE      | DATE: AUG. 11/09 |
| CHECKED:          | DATE:            |
| SCALE: NTS        | SHEET 1 OF 2     |
| DRAWING NUMBER    | ISSUE            |

807 Assembly