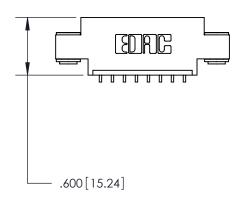

Card Slot Accepts .054 [1.37] to .070 [1.78] Thick P.C. Board

.330 [8.38] Card Slot .160 [4.07] Point of Contact —

THIS IS A C.A.D. GENERATED DRAWING DO NOT MAKE MANUAL REVISIONS TO MASTER.

ISSUE NUMBER

.165[4.19]