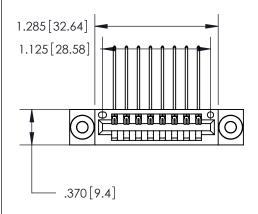

846/896 SERIES HIGH TEMP CARD EDGE CONNECTOR PART NUMBER: 846-008-559-603

YOUR CONNECTION TO QUALITY & SERVICE

**EDAC INC** TORONTO, ONTARIO CANADA

THESE DRAWINGS AND SPECIFICATIONS ARE THE PROPERTY OF EDAC INC.,AND SHALL NOT BE REPRODUCED, OR COPIED OR USED AS THE BASIS FOR THE MANUFACTURE OR SALE OF APPARATUS WITHOUT WRITTEN PERMISSION.

<u>Contact Dimensions:</u>
559-90 Degree Bend (Code 541 Contacts)
See Sheet 2 for Contact Code 555, 556, 558, 559, 560 Dimensions

THIS IS A C.A.D. GENERATED DRAWING DO NOT MAKE MANUAL REVISIONS TO MASTER.