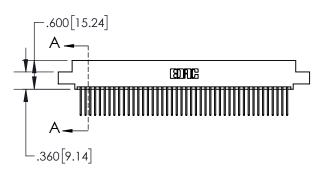

1

|             | .330[8.38]<br>CARD SLOT           |  |  |
|-------------|-----------------------------------|--|--|
| -           | .370[9.40]                        |  |  |
|             | SECTION A-A                       |  |  |
| .150 [3.81] | .160[4.06]<br>POINT OF<br>CONTACT |  |  |
| -           | 200[5.08]                         |  |  |

## 845/895 SERIES HIGH TEMP CARD EDGE CONNECTOR CONTACT CODE 555,556,558,559,560 DIMENSIONS

YOUR CONNECTION TO QUALITY & SERVICE

|   | ACAD REFERENCE NO. 845-ENG-MASTER |                  |  |  |
|---|-----------------------------------|------------------|--|--|
|   | DRAWN: R.STA.MONICA               | DATE:MAY.16/2017 |  |  |
|   | CHECKED:                          | DATE:            |  |  |
|   | SCALE: 1:1                        | SHEET 2 OF 2     |  |  |
| D | DRAWING NUMBER                    | ISSUE            |  |  |