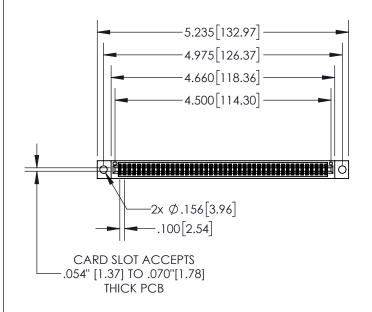

| 845/895 SERIES HIGH TEMP CARD EDGE CONNECTOR |
|----------------------------------------------|
| PART NUMBER: 845-088-540-504                 |

| ACAD REFERENCE NO. 845-ENG-MASTER |                  |      |  |  |
|-----------------------------------|------------------|------|--|--|
| DRAWN: R.STA.MONICA               | DATE:MAY.16/2017 |      |  |  |
| CHECKED:                          | DATE:            |      |  |  |
| SCALE: 1:2                        | SHEET 1          | OF 2 |  |  |
| DRAWING NUMBER                    | ISSUE            |      |  |  |
| 845-ENG-MASTER                    | 1                |      |  |  |

**Contact Dimensions:** 

540-Wire Wrap .025 Sq.(0.64 Sq.) - Tail LG=.560(14.22) .100 (2.54) Contact Spacing x .200 (5.08) Row Spacing

- INSULATOR MATERIAL: THERMOPLASTIC, UL 94V-0
- CONTACT MATERIAL; COPPER TIN ALLOY
  CONTACT PLATING: GOLD ON THE MATING AREA, TIN PLATING
  ON THE CONTACT TAILS, NICKEL UNDERPLATE