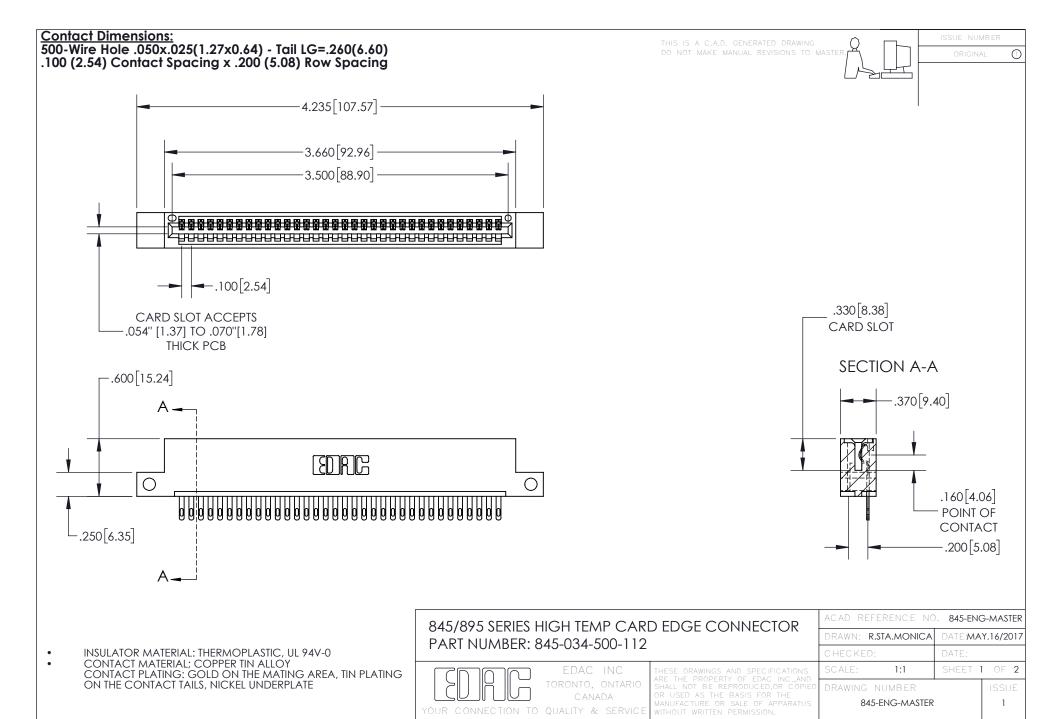

INSULATOR MATERIAL: THERMOPLASTIC POLYESTER, UL 94V-0 DAP MATERIAL AVAILABLE UPON REQUEST

**Contact Code 558** 

CONTACT MATERIAL; COPPER ALLOY CONTACT PLATING: GOLD ON THE MATING AREA, TIN PLATING ON THE CONTACT TAILS, NICKEL UNDERPLATE

## 845/895 SERIES HIGH TEMP CARD EDGE CONNECTOR CONTACT CODE 555,556,558,559,560 DIMENSIONS

YOUR CONNECTION TO QUALITY & SERVICE

Contact Code 559

|   | ACAD REFERENCE NO. 845-ENG-MASTER |                  |  |
|---|-----------------------------------|------------------|--|
|   | DRAWN: R.STA.MONICA               | DATE:MAY.16/2017 |  |
|   | CHECKED:                          | DATE:            |  |
|   | SCALE: 1:1                        | SHEET 2 OF 2     |  |
| D | DRAWING NUMBER                    | ISSUE            |  |

Contact Code 560

845-ENG-MASTER