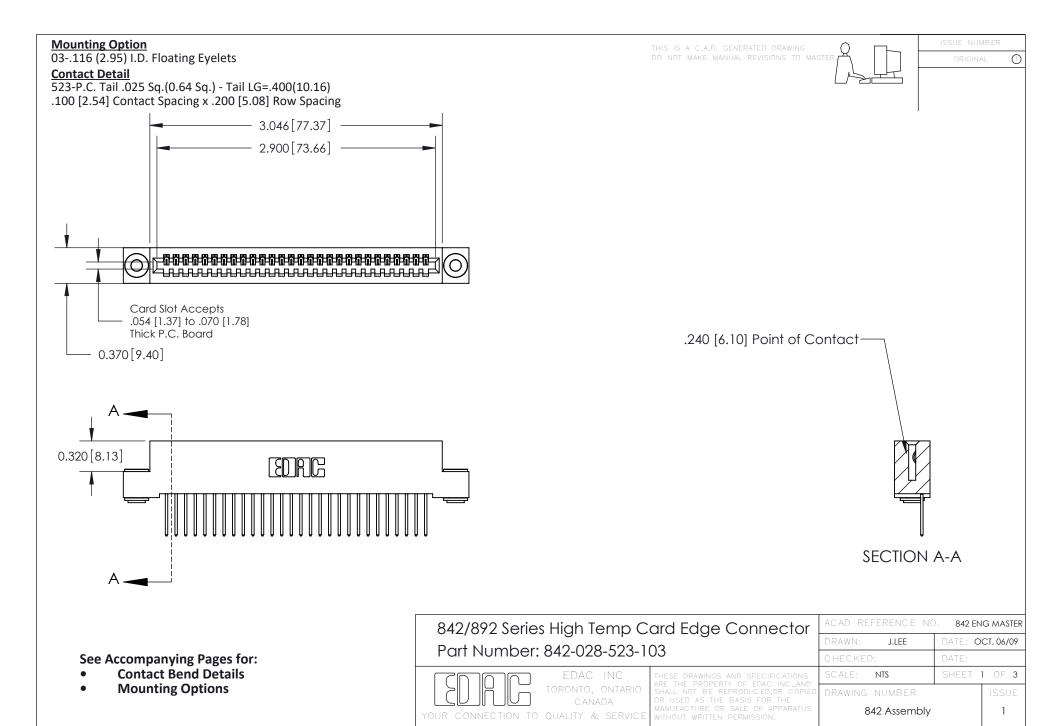

THIS IS A C.A.D. GENERATED DRAWING DO NOT MAKE MANUAL REVISIONS TO MASTER

ORIGINAL (1)



| 842/892 Series High Temp Card Edge Connector<br>Contact Bend Detail |                                                                                                 | ACAD REFERENCE NO. 842 ENG MASTER |             |                  |        |
|---------------------------------------------------------------------|-------------------------------------------------------------------------------------------------|-----------------------------------|-------------|------------------|--------|
|                                                                     |                                                                                                 | DRAWN:                            | J.LEE