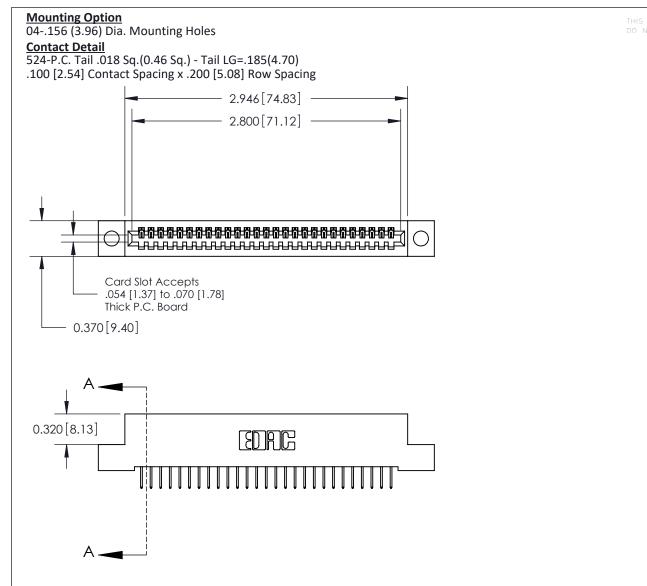

THIS IS A C.A.D. GENERATED DRAWING
DO NOT MAKE MANUAL REVISIONS TO MASTER

ISSUE NUMBER

ORIGINAL

1

| 842/892 Series High Temp Card Edge Co<br>Mounting Options  | DRAWN: J.LEE DATE: OCT. 06/09  CHECKED: DATE: |
|------------------------------------------------------------|-----------------------------------------------|
| EDAC INC THESE DRAWINGS AND S ARE THE PROPERTY OF          |                                               |
|                                                            | DUCED,OR COPIED DRAWING NUMBER ISSUE          |
| YOUR CONNECTION TO QUALITY & SERVICE WITHOUT WRITTEN PERMI |                                               |