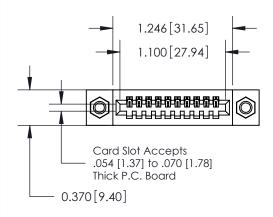

## **See Accompanying Pages for:**

- **Contact Bend Details**
- **Mounting Options**

.240 [6.10] Point of Contact-

| 842/892 Series High Temp Card Edge Connector |
|----------------------------------------------|
| Part Number: 842-010-541-107                 |