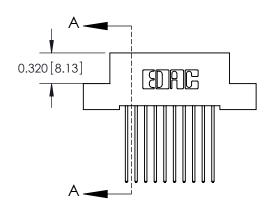

YOUR CONNECTION TO QUALITY & SERVICE

842 ENG MASTER J.LEE DATE: OCT. 06/09 SHEET 1 OF 3

SECTION A-A

842 Assembly

THIS IS A C.A.D. GENERATED DRAWING DO NOT MAKE MANUAL REVISIONS TO MASTER

ORIGINAL (1)

| 842/892 Series High Temp Card Edge Connector<br>Contact Bend Detail |                                                                   | ACAD REFERENCE NO. 842 ENG MASTER |             |                  |        |
|---------------------------------------------------------------------|-------------------------------------------------------------------|-----------------------------------|-------------|------------------|--------|
|                                                                     |                                                                   | DRAWN:                            | J.LEE       | DATE: OCT. 06/09 |        |
|                                                                     |                                                                   | CHECKE                            | ):          | DATE:            |        |
| EDAC INC                                                            | THESE DRAWINGS AND SPECIFICATIONS ARE THE PROPERTY OF EDAC INCAND | SCALE:                            | NTS         | SHEET :          | 2 OF 3 |
| TORONTO, ONTARIO                                                    | SHALL NOT BE REPRODUCED, OR COPIED OR USED AS THE BASIS FOR THE   | DRAWING                           | NUMBER      |                  | ISSUE  |
| YOUR CONNECTION TO QUALITY & SERVICE                                | MANUFACTURE OR SALE OF APPARATUS                                  |                                   | 42 Assembly |                  | 1      |