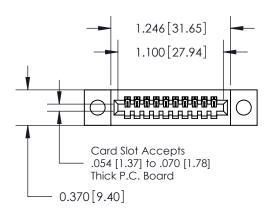

## **Contact Detail**

524-P.C. Tail .018 Sq.(0.46 Sq.) - Tail LG=.185(4.70) .100 [2.54] Contact Spacing x .200 [5.08] Row Spacing

## **See Accompanying Pages for:**

- **Contact Bend Details**
- **Mounting Options**

.240 [6.10] Point of Contact-

| 842/892 Series High Temp Card Edge Connector |
|----------------------------------------------|
| Part Number: 842-010-524-104                 |