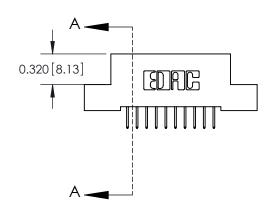

**SECTION A-A** 

842 Assembly

842 FNG MASTER

THIS IS A C.A.D. GENERATED DRAWING DO NOT MAKE MANUAL REVISIONS TO MASTER

ORIGINAL (1)

| 842/892 Series High Temp Card Edge Connector<br>Contact Bend Detail |                                                                                      | ACAD REFERENCE NO. 842 ENG MASTER |             |          |          |
|---------------------------------------------------------------------|--------------------------------------------------------------------------------------|-----------------------------------|-------------|----------|----------|
|                                                                     |                                                                                      | DRAWN:                            | J.LEE       | DATE: OC | T. 06/09 |
|                                                                     |                                                                                      | CHECKE                            | ):          | DATE:    |          |
| EDAC INC                                                            | TORONTO, ONTARIO ARE THE PROPERTY OF EDAG INC.,AND SHALL NOT BE REPRODUCED,OR COPIED | SCALE:                            | NTS         | SHEET :  | 2 OF 3   |
|                                                                     |                                                                                      | DRAWING                           | NUMBER      |          | ISSUE    |
|                                                                     | MANUFACTURE OR SALE OF APPARATUS                                                     |                                   | 42 Assembly |          | 1        |