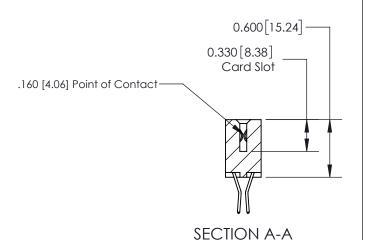

## **Contact Detail**

560-Extender Board Bend (Code 523 Contacts)

.156 [3.96] Contact Spacing x .200 [5.08] Row Spacing

THIS IS A C.A.D. GENERATED DRAWING DO NOT MAKE MANUAL REVISIONS TO MASTER.

ISSUE NUMBER