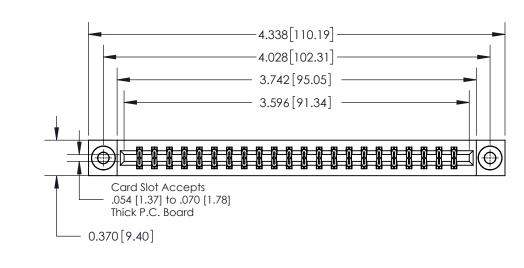

**Mounting Option** 

03-.116 (2.95) I.D. Floating Eyelets

ORIGINAL

**See Accompanying Page for:** 

**Contact Bend Details** 

837/887 Series High Temp Card Edge Connector Part Number: 837-044-560-803

YOUR CONNECTION TO QUALITY & SERVICE

**EDAC INC** TORONTO, ONTARIO CANADA