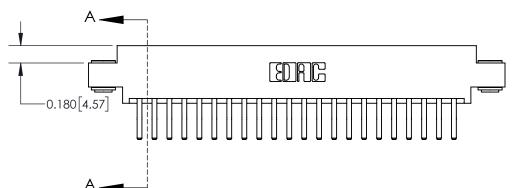

ORIGINAL

**See Accompanying Page for:** 

**Contact Bend Details** 

837/887 Series High Temp Card Edge Connector Part Number: 837-044-560-803

YOUR CONNECTION TO QUALITY & SERVICE

**EDAC INC** TORONTO, ONTARIO CANADA