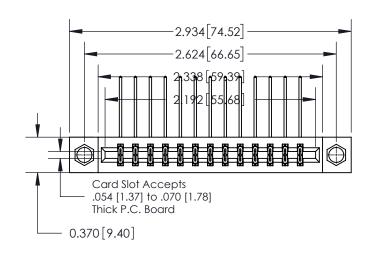

## **Contact Detail**

558-90 Degree Bend (Code 541 Contacts)

.156 [3.96] Contact Spacing x .200 [5.08] Row Spacing

THIS IS A C.A.D. GENERATED DRAWING DO NOT MAKE MANUAL REVISIONS TO MASTER.

ISSUE NUMBER

ORIGINAL

837/887 Series High Temp Card Edge Connector Part Number: 837-026-558-207

YOUR CONNECTION TO QUALITY & SERVICE

**EDAC INC** TORONTO, ONTARIO CANADA

THESE DRAWINGS AND SPECIFICATIONS ARE THE PROPERTY OF EDAC INC.,AND SHALL NOT BE REPRODUCED, OR COPIED OR USED AS THE BASIS FOR THE MANUFACTURE OR SALE OF APPARATUS WITHOUT WRITTEN PERMISSION.