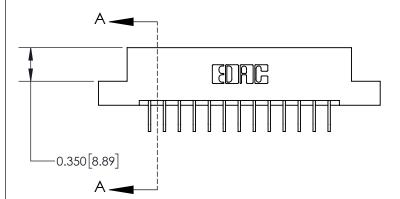

837/887 Series High Temp Card Edge Connector Part Number: 837-026-558-207

YOUR CONNECTION TO QUALITY & SERVICE

**EDAC INC** TORONTO, ONTARIO CANADA

THESE DRAWINGS AND SPECIFICATIONS ARE THE PROPERTY OF EDAC INC.,AND SHALL NOT BE REPRODUCED, OR COPIED OR USED AS THE BASIS FOR THE MANUFACTURE OR SALE OF APPARATUS WITHOUT WRITTEN PERMISSION.

**See Accompanying Page for:** 

**Contact Bend Details** 

ISSUE NUMBER

ORIGINAL

1

| 837/887 Series High Temp Card Edge Connector<br>Contact Bend Detail |                                                                  | ACAD REFERENCE NO. | 837 ENG          | 3 MASTER      |
|---------------------------------------------------------------------|------------------------------------------------------------------|--------------------|------------------|---------------|
|                                                                     |                                                                  | DRAWN: J.LEE       | DATE: OCT. 06/09 |               |
|                                                                     |                                                                  | CHECKED:           | DATE:            |               |
| EDAC INC                                                            | OR USED AS THE BASIS FOR THE<br>MANUFACTURE OR SALE OF APPARATUS | SCALE: NTS         | SHEET            | 2 <b>OF</b> 2 |
| TORONTO, ONTARIO CANADA                                             |                                                                  | DRAWING NUMBER     | •                | ISSUE         |
| YOUR CONNECTION TO QUALITY & SERVICE                                |                                                                  | 837 Assembly       |                  | 1             |