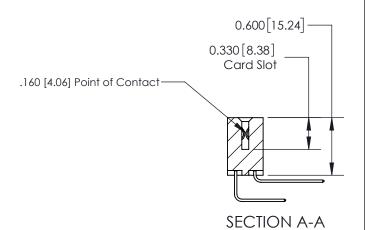

## **Contact Detail**

558-90 Degree Bend (Code 541 Contacts)

.156 [3.96] Contact Spacing x .200 [5.08] Row Spacing

THIS IS A C.A.D. GENERATED DRAWING DO NOT MAKE MANUAL REVISIONS TO MASTER.

ISSUE NUMBER

ORIGINAL

**See Accompanying Page for:** 

**Contact Bend Details** 

ISSUE NUMBER

ORIGINAL

1

| 837/887 Series High Temp Card Edge Connector<br>Contact Bend Detail |                                                                  | ACAD REFERENCE NO. | 837 ENG          | 3 MASTER      |
|---------------------------------------------------------------------|------------------------------------------------------------------|--------------------|------------------|---------------|
|                                                                     |                                                                  | DRAWN: J.LEE       | DATE: OCT. 06/09 |               |
|                                                                     |                                                                  | CHECKED:           | DATE:            |               |
| EDAC INC                                                            | OR USED AS THE BASIS FOR THE<br>MANUFACTURE OR SALE OF APPARATUS | SCALE: NTS         | SHEET            | 2 <b>OF</b> 2 |
| TORONTO, ONTARIO CANADA                                             |                                                                  | DRAWING NUMBER     | •                | ISSUE         |
| YOUR CONNECTION TO QUALITY & SERVICE                                |                                                                  | 837 Assembly       |                  | 1             |