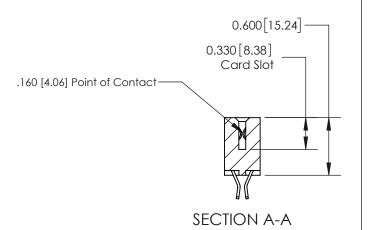

## **Contact Detail**

555-Extender Board Bend (Code 500 Contacts)

.156 [3.96] Contact Spacing x .200 [5.08] Row Spacing

**See Accompanying Page for:** 

**Contact Bend Details** 

THIS IS A C.A.D. GENERATED DRAWING DO NOT MAKE MANUAL REVISIONS TO MASTER.

ISSUE NUMBER

ORIGINAL

1

| 837/887 Series High Temp Card Edge Connector<br>Contact Bend Detail |                                                                                                                                                              | ACAD REFERENCE NO. | 837 ENG MASTER   |               |
|---------------------------------------------------------------------|--------------------------------------------------------------------------------------------------------------------------------------------------------------|--------------------|------------------|---------------|
|                                                                     |                                                                                                                                                              | DRAWN: J.LEE       | DATE: OCT. 06/09 |               |
|                                                                     |                                                                                                                                                              | CHECKED:           | DATE:            |               |
| EDAC INC                                                            | TORONTO, ONTARIO CANADA  ARE THE PROPERTY OF EDAC INC., AND SHALL NOT BE REPRODUCED, OR COPIED OR USED AS THE BASIS FOR THE MANUFACTURE OR SALE OF APPARATUS | SCALE: NTS         | SHEET            | 2 <b>OF</b> 2 |
| TORONTO, ONTARIO                                                    |                                                                                                                                                              | DRAWING NUMBER     | •                | ISSUE         |
| YOUR CONNECTION TO QUALITY & SERVICE                                |                                                                                                                                                              | 837 Assembly       |                  | 1             |