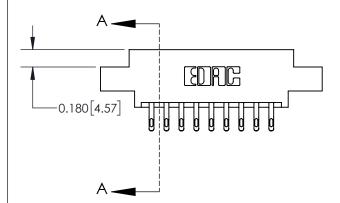

## **Contact Detail**

555-Extender Board Bend (Code 500 Contacts)

.156 [3.96] Contact Spacing x .200 [5.08] Row Spacing

**See Accompanying Page for:** 

**Contact Bend Details** 

THIS IS A C.A.D. GENERATED DRAWING DO NOT MAKE MANUAL REVISIONS TO MASTER.