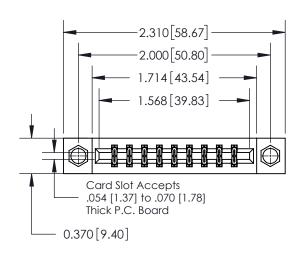

## **Mounting Option**

08-#4-40 Unified Threaded Inserts

## **Contact Detail**

555-Extender Board Bend (Code 500 Contacts)

.156 [3.96] Contact Spacing x .200 [5.08] Row Spacing

**See Accompanying Page for:** 

**Contact Bend Details** 

THIS IS A C.A.D. GENERATED DRAWING DO NOT MAKE MANUAL REVISIONS TO MASTER.