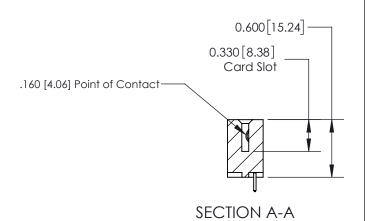

## **Contact Detail**

521-P.C. Tail .025 Sq.(0.64 Sq.) - Tail LG=.150(3.81) .156 [3.96] Contact Spacing x .200 [5.08] Row Spacing

> -3.090 78.49 2.780 70.61 2.494 [63.35] 2.348 [59.64] Card Slot Accepts .054 [1.37] to .070 [1.78] Thick P.C. Board 0.370 [9.40]

THIS IS A C.A.D. GENERATED DRAWING DO NOT MAKE MANUAL REVISIONS TO MASTER.

ISSUE NUMBER ORIGINAL

837/887 Series High Temp Card Edge Connector Part Number: 837-014-521-107

YOUR CONNECTION TO QUALITY & SERVICE