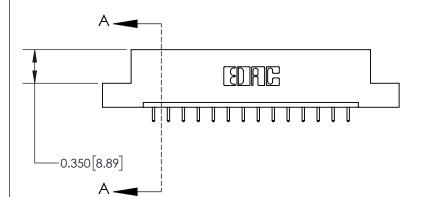

## **Contact Detail**

521-P.C. Tail .025 Sq.(0.64 Sq.) - Tail LG=.150(3.81) .156 [3.96] Contact Spacing x .200 [5.08] Row Spacing

> -3.090 78.49 2.780 70.61 2.494 [63.35] 2.348 [59.64] Card Slot Accepts .054 [1.37] to .070 [1.78] Thick P.C. Board 0.370 [9.40]

THIS IS A C.A.D. GENERATED DRAWING DO NOT MAKE MANUAL REVISIONS TO MASTER.

ISSUE NUMBER ORIGINAL

837/887 Series High Temp Card Edge Connector Part Number: 837-014-521-107

YOUR CONNECTION TO QUALITY & SERVICE