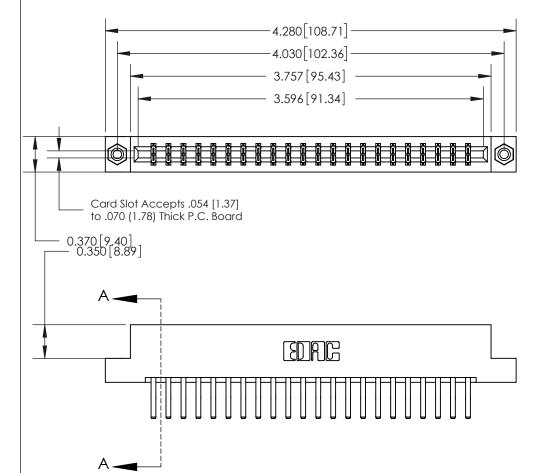

**See Accompanying Page for:** 

- **Bend Detail**
- **Mounting Options**

833 Series High Temp Card Edge Connector Part Number: 833-044-560-208

**EDAC INC** TORONTO, ONTARIO CANADA

THESE DRAWINGS AND SPECIFICATIONS ARE THE PROPERTY OF EDAC INC.,AND SHALL NOT BE REPRODUCED, OR COPIED OR USED AS THE BASIS FOR THE MANUFACTURE OR SALE OF APPARATUS WITHOUT WRITTEN PERMISSION.

| ACAD REFERENCE NO. | 833 ENG MASTER   |  |  |
|--------------------|------------------|--|--|
| DRAWN: J.LEE       | DATE: OCT. 14/09 |  |  |
| CHECKED:           | DATE:            |  |  |
| SCALE: NTS         | SHEET 1 OF 3     |  |  |
| DRAWING NUMBER     | ISSUE            |  |  |