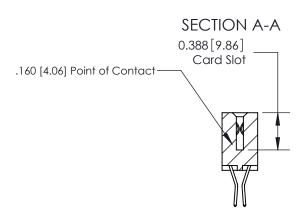

## **Contact Detail**

560-Extender Board Bend (Code 523 Contacts)

.156 [3.96] Contact Spacing x .200 [5.08] Row Spacing

THIS IS A C.A.D. GENERATED DRAWING DO NOT MAKE MANUAL REVISIONS TO MASTER.

ISSUE NUMBER ORIGINAL

**See Accompanying Page for:** 

- **Bend Detail**
- **Mounting Options**

833 Series High Temp Card Edge Connector Part Number: 833-044-560-208

**EDAC INC** TORONTO, ONTARIO CANADA

THESE DRAWINGS AND SPECIFICATIONS ARE THE PROPERTY OF EDAC INC.,AND SHALL NOT BE REPRODUCED, OR COPIED OR USED AS THE BASIS FOR THE MANUFACTURE OR SALE OF APPARATUS WITHOUT WRITTEN PERMISSION.