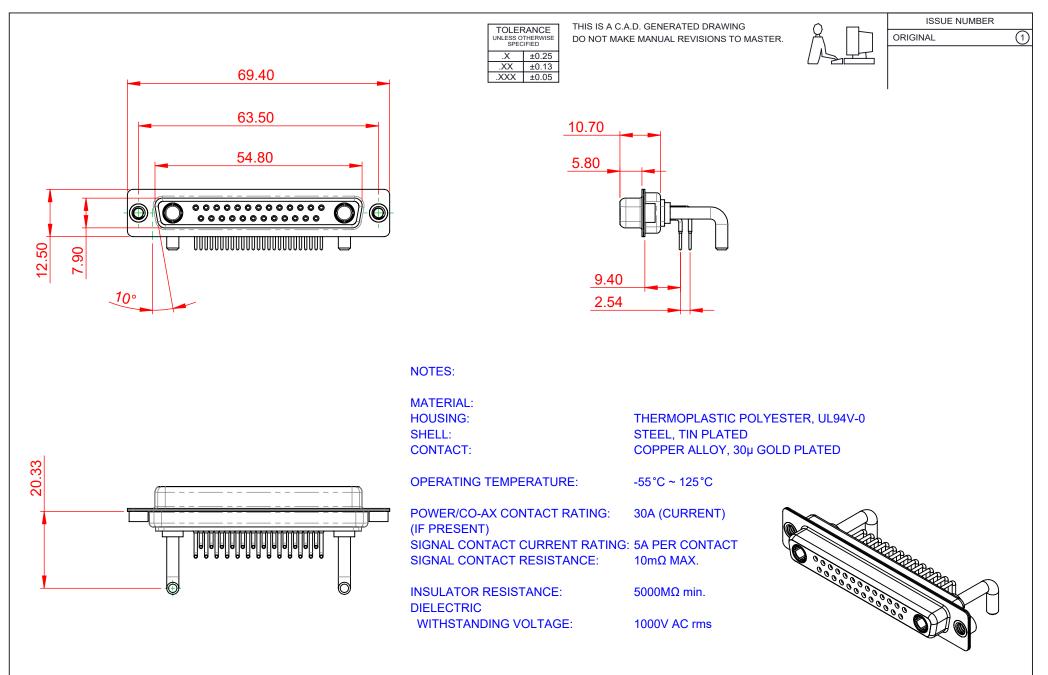

|                                        |                                                                                                                                            | SW REFERENCE NO.: 630 COMBO ASSEMBLY |                  |       |
|----------------------------------------|--------------------------------------------------------------------------------------------------------------------------------------------|--------------------------------------|------------------|-------|
|                                        |                                                                                                                                            | DRAWN: C.B                           | DATE: JAN. 01/20 | 19    |
|                                        |                                                                                                                                            | CHECKED:                             | DATE:            |       |
| EDAC INC<br>TORONTO, ONTARIO<br>CANADA | ARE THE PROPERTY OF EDAC INC.,AND<br>SHALL NOT BE REPRODUCED,OR COPIED<br>OR USED AS THE BASIS FOR THE<br>MANUFACTURE OR SALE OF APPARATUS | SCALE: (IN C.A.D. 1:1)               | SHEET 1 OF       | 2     |
|                                        |                                                                                                                                            | DRAWING NUMBER: 630-27W2650-3TA      |                  | ISSUE |
| YOUR CONNECTION TO QUALITY & SERVICE   |                                                                                                                                            | PART NUMBER: 630-27W                 | 2650-3TA         | 1     |