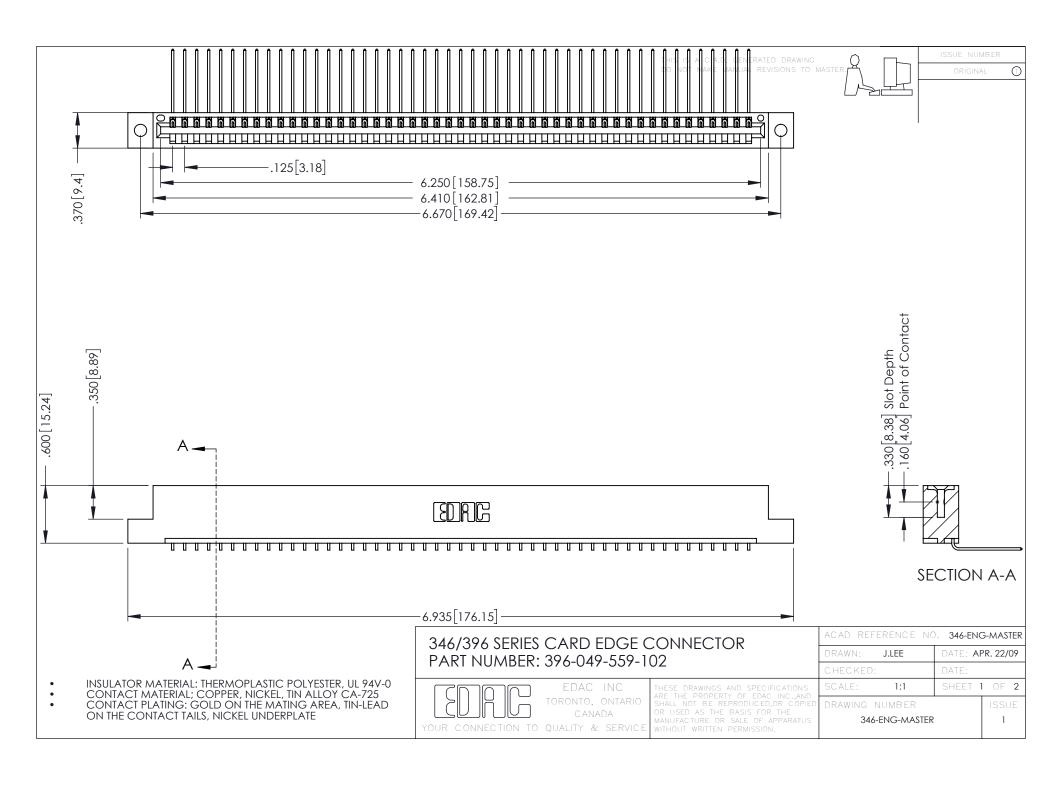

**Contact Code 555** 

**Contact Code 556** 

INSULATOR MATERIAL: THERMOPLASTIC POLYESTER, UL 94V-0 CONTACT MATERIAL; COPPER, NICKEL, TIN ALLOY CA-725

CONTACT PLATING: GOLD ON THE MATING AREA, TIN-LEAD ON THE CONTACT TAILS, NICKEL UNDERPLATE