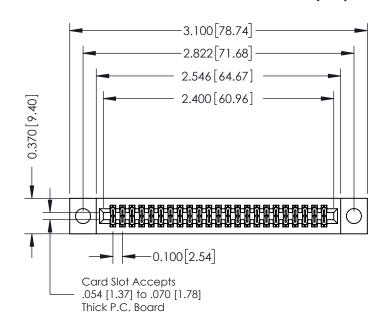

## **See Accompanying Pages for:**

- **Contact Bend Details**
- **Mounting Options**

| 342 / 392 Card Edge Connector |
|-------------------------------|
| Part Number: 392-046-540-204  |

YOUR CONNECTION TO QUALITY & SERVICE