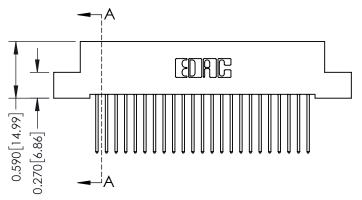

## **Contact Detail**

540-Wire Wrap .025 Sq.(0.64 Sq.) - Tail LG=.570(14.48) .100 [2.54] Contact Spacing x .200 [5.08] Row Spacing

## 0.240 [6.10] Point of Contact 0.410[10.41] SECTION A-A