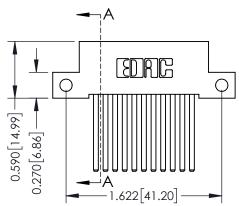

## **See Accompanying Pages for:**

- **Contact Bend Details**
- **Mounting Options**

544-Wire Wrap .050x.025(1.27x0.64) - Tail LG=.760(19.30) DO NOT MAKE MANUAL REVISIONS TO MASTER. .100 [2.54] Contact Spacing x .200 [5.08] Row Spacing

THIS IS A C.A.D. GENERATED DRAWING DO NOT MAKE MANUAL REVISIONS TO MASTER

ISSUE NUMBER

ORIGINAL

1

| 342 / 392 Card Edge Connector<br>Mounting Options |                                                                                                                                                                                                 | ACAD REFERENCE NO. 342 ENG MASTER |                         |        |  |  |
|---------------------------------------------------|-------------------------------------------------------------------------------------------------------------------------------------------------------------------------------------------------|-----------------------------------|-------------------------|--------|--|--|
|                                                   |                                                                                                                                                                                                 | DRAWN: J.LEE                      | DATE: <b>OCT. 06/09</b> |        |  |  |
|                                                   |                                                                                                                                                                                                 | CHECKED:                          | DATE:                   |        |  |  |
| TORONTO, ONTARIO                                  | THESE DRAWINGS AND SPECIFICATIONS ARE THE PROPERTY OF EDAC INC.,AND SHALL NOT BE REPRODUCED,OR COPIED OR USED AS THE BASIS FOR THE MANUFACTURE OR SALE OF APPARATUS WITHOUT WRITTEN PERMISSION. | SCALE: NTS                        | SHEET :                 | 3 OF 3 |  |  |
|                                                   |                                                                                                                                                                                                 | DRAWING NUMBER                    | •                       | ISSUE  |  |  |
| YOUR CONNECTION TO QUALITY & SERVICE              |                                                                                                                                                                                                 | 342 Assembly                      |                         | 1      |  |  |