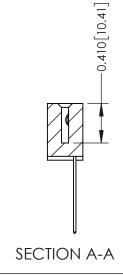

THIS IS A C.A.D. GENERATED DRAWING DO NOT MAKE MANUAL REVISIONS TO MASTER. ISSUE NUMBER

ORIGINAL

1

| 342 / 392 Series Card Edge Connector<br>Contact Bend Detail |                                                                                                                                                                                                | ACAD REFERENCE NO. 342 ENG MASTER |             |                  |        |  |
|-------------------------------------------------------------|------------------------------------------------------------------------------------------------------------------------------------------------------------------------------------------------|-----------------------------------|-------------|------------------|--------|--|
|                                                             |                                                                                                                                                                                                | DRAWN:                            | J.LEE       | DATE: OCT. 06/09 |        |  |
|                                                             |                                                                                                                                                                                                | CHECKED:                          |             | DATE:            |        |  |
| TORONTO, ONTARIO                                            | THESE DRAWINGS AND SPECIFICATIONS ARE THE PROPERTY OF EDAC INCAND SHALL NOT BE REPRODUCED, OR COPIED OR USED AS THE BASIS FOR THE MANUFACTURE OR SALE OF APPARATUS WITHOUT WRITTEN PERMISSION. | SCALE:                            | NTS         | SHEET :          | 2 OF 3 |  |
|                                                             |                                                                                                                                                                                                | DRAWING                           | NUMBER      |                  | ISSUE  |  |
| YOUR CONNECTION TO QUALITY & SERVICE                        |                                                                                                                                                                                                | 3                                 | 42 Assembly |                  | 1      |  |