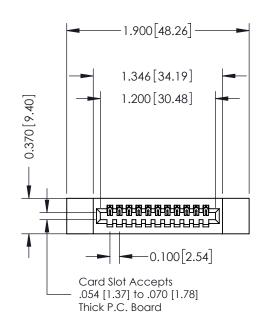

| 342 / 392 Card Edge Connector<br>Part Number: 392-011-544-112 |                                                                   | ACAD REFERENCE NO. 342 ENG MASTER |         |           |  |
|---------------------------------------------------------------|-------------------------------------------------------------------|-----------------------------------|---------|-----------|--|
|                                                               |                                                                   | DRAWN: J.LEE                      | DATE: C | CT. 06/09 |  |
|                                                               |                                                                   | CHECKED:                          | DATE:   | DATE:     |  |
| EDAC INC                                                      | THESE DRAWINGS AND SPECIFICATIONS ARE THE PROPERTY OF EDAC INCAND | SCALE: NTS                        | SHEET   | 1 OF 3    |  |
| TORONTO, ONTARIO CANADA                                       | SHALL NOT BE REPRODUCED, OR COPIED OR USED AS THE BASIS FOR THE   | DRAWING NUMBER                    |         | ISSUE     |  |
|                                                               | MANUFACTURE OR SALE OF APPARATUS                                  | 342 Assem                         | bly     | 1         |  |