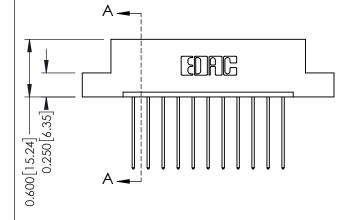

## **Mounting Option** 04-.156 (3.96) Dia. Mounting Holes - 0.370[9.40] Card Slot Accepts .054 [1.37] to .070 [1.78] Thick P.C. Board -0.156[3.96] 1.880 [47.75]

2.026 [51.46]

**Contact Detail** 

541-Wire Wrap .025 Sq.(0.64 Sq.) - Tail LG=.750(19.05) .156 [3.96] Contact Spacing x .200 [5.08] Row Spacing

THIS IS A C.A.D. GENERATED DRAWING DO NOT MAKE MANUAL REVISIONS TO MASTER.

ISSUE NUMBER

ORIGINAL

1

**See Accompanying Pages for:** 

- **Contact Bend Details**
- **Mounting Options**

| 337 / 387 Series Card Edge Connector |
|--------------------------------------|
| Part Number: 387-011-541-104         |