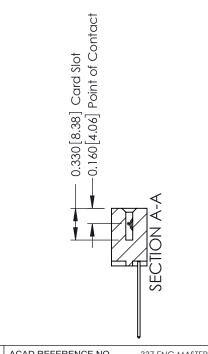

ISSUE NUMBER

ORIGINAL

1

| 337 / 387 Series Card Edge Connector<br>Contact Bend Detail                                                                                                                                                                             |                                                                                                  | ACAD REFERENCE NO. | 337 ENG       | G MASTER |
|-----------------------------------------------------------------------------------------------------------------------------------------------------------------------------------------------------------------------------------------|--------------------------------------------------------------------------------------------------|--------------------|---------------|----------|
|                                                                                                                                                                                                                                         |                                                                                                  | DRAWN: J.LEE       | DATE: OC      | T. 06/09 |
|                                                                                                                                                                                                                                         |                                                                                                  | CHECKED:           | DATE:         |          |
| EDAC INC TORONTO, ONTARIO CANADA YOUR CONNECTION TO QUALITY & SERVICE  THESE DRAWINGS AND SPECIFICATIONS ARE THE PROPERTY OF EDAC INC., AND SHALL NOT BE REPRODUCED, OR COPIED OR USED AS THE BASIS FOR THE WITHOUT WRITTEN PERMISSION. | SCALE: NTS                                                                                       | SHEET              | 2 <b>OF</b> 3 |          |
|                                                                                                                                                                                                                                         | SHALL NOT BE REPRODUCED, OR COPIED OR USED AS THE BASIS FOR THE MANUFACTURE OR SALE OF APPARATUS | DRAWING NUMBER     |               | ISSUE    |
|                                                                                                                                                                                                                                         |                                                                                                  | 337 Assembly       |               | 1        |