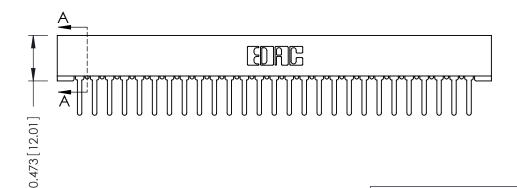

## SECTION A-A

.175 [4.45] Point of Contact (FROM BTM OF SLOT) Card Slot Accepts .054 [1.37] to .070 [1.78] Thick P.C. Board

**See Accompanying Pages for:** 

- **Contact Bend Details**
- **Mounting Options**

307 / 357 Card Edge Connector Part Number: 357-027-527-101

| ACAD REFERENCE NO. 307 ENG MASTER |                  |
|-----------------------------------|------------------|
| DRAWN: J.LEE                      | DATE: AUG. 11/09 |
| CHECKED:                          | DATE:            |
| SCALE: NTS                        | SHEET 1 OF 3     |
| DRAWING NUMBER                    | ISSUE            |