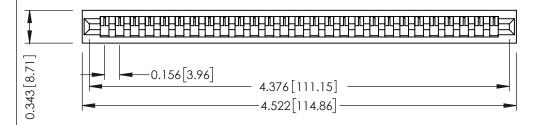

**Mounting Option** No Mounting Lugs **Contact Detail** 

PC Tail .046x.013(1.17x0.33) - Tail LG=.358(9.09) .156 [3.96] Contact Spacing x .200 [5.08] Row Spacing

307 / 357 Card Edge Connector Part Number: 357-027-527-101

| ACAD REFERENCE NO. 307 ENG MASTER |                  |
|-----------------------------------|------------------|
| DRAWN: J.LEE                      | DATE: AUG. 11/09 |
| CHECKED:                          | DATE:            |
| SCALE: NTS                        | SHEET 1 OF 3     |
| DRAWING NUMBER                    | ISSUE            |