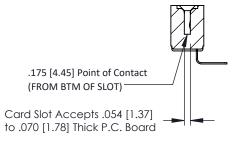

**Mounting Option Contact Detail** 

.128 (3.25) Dia. Side Mounting Holes 90 Degree Bend (Code 522 and 540 Contacts) .156 [3.96] Contact Spacing x .200 [5.08] Row Spacing







## **See Accompanying Pages for:**

- **Contact Bend Details**
- **Mounting Options**

## SECTION A-A



| 307 / 357 Card Edge Connector<br>Part Number: 357-010-559-112 |                                                                                                                                                                                                 | ACAD REFERENCE NO. 307 ENG MASTER |          |          |          |
|---------------------------------------------------------------|-------------------------------------------------------------------------------------------------------------------------------------------------------------------------------------------------|-----------------------------------|----------|----------|----------|
|                                                               |