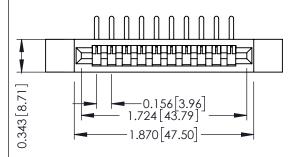

**Mounting Option Contact Detail** 

.128 (3.25) Dia. Side Mounting Holes 90 Degree Bend (Code 522 and 540 Contacts) .156 [3.96] Contact Spacing x .200 [5.08] Row Spacing