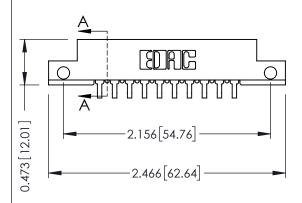

## SECTION A-A

| 307 / 357 Card Edge Connector<br>Part Number: 357-010-559-112 |                                                                                                                                                                                                 | ACAD REFERENCE NO. 307 ENG MASTER |          |          |          |
|---------------------------------------------------------------|-------------------------------------------------------------------------------------------------------------------------------------------------------------------------------------------------|-----------------------------------|----------|----------|----------|
|                                                               |                                                                                                                                                                                                 | DRAWN:                            | J.LEE    | DATE: AU | G. 11/09 |
|                                                               |                                                                                                                                                                                                 | CHECKED:                          |          | DATE:    |          |
| TORONTO, ONTARIO CANADA                                       | THESE DRAWINGS AND SPECIFICATIONS ARE THE PROPERTY OF EDAC INC.,AND SHALL NOT BE REPRODUCED,OR COPIED OR USED AS THE BASIS FOR THE MANUFACTURE OR SALE OF APPARATUS WITHOUT WRITTEN PERMISSION. | SCALE: NT                         | S        | SHEET 1  | OF 3     |
|                                                               |                                                                                                                                                                                                 | DRAWING NL                        | JMBER    |          | ISSUE    |
|                                                               |                                                                                                                                                                                                 | 307                               | Assembly |          | 1        |