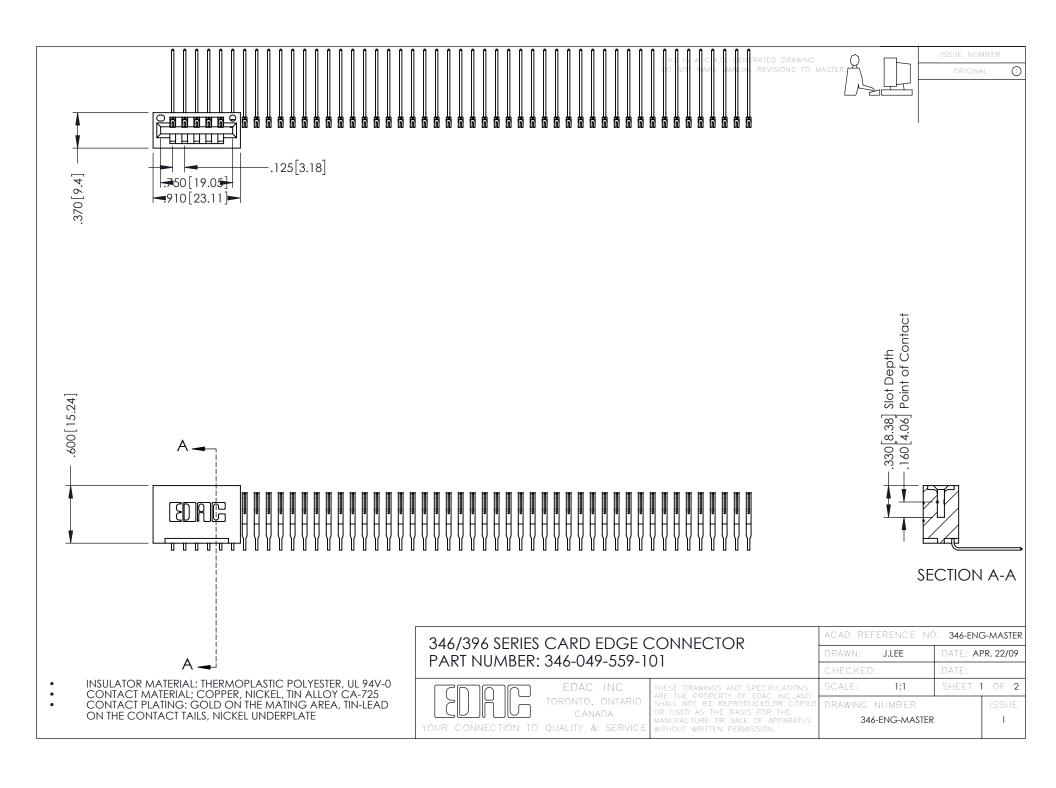

## 346/396 SERIES CARD EDGE CONNECTOR CONTACT CODE 555,556,558,559,560 DIMENSIONS

YOUR CONNECTION TO QUALITY & SERVICE

|   | ACAD REFERENCE NO. 346-ENG-MASTER |                  |
|---|-----------------------------------|------------------|
|   | DRAWN: J.LEE                      | DATE: APR. 22/09 |
|   | CHECKED:                          | DATE:            |
|   | SCALE: 1:1                        | SHEET 2 OF 2     |
| D | DRAWING NUMBER                    | ISSUE            |