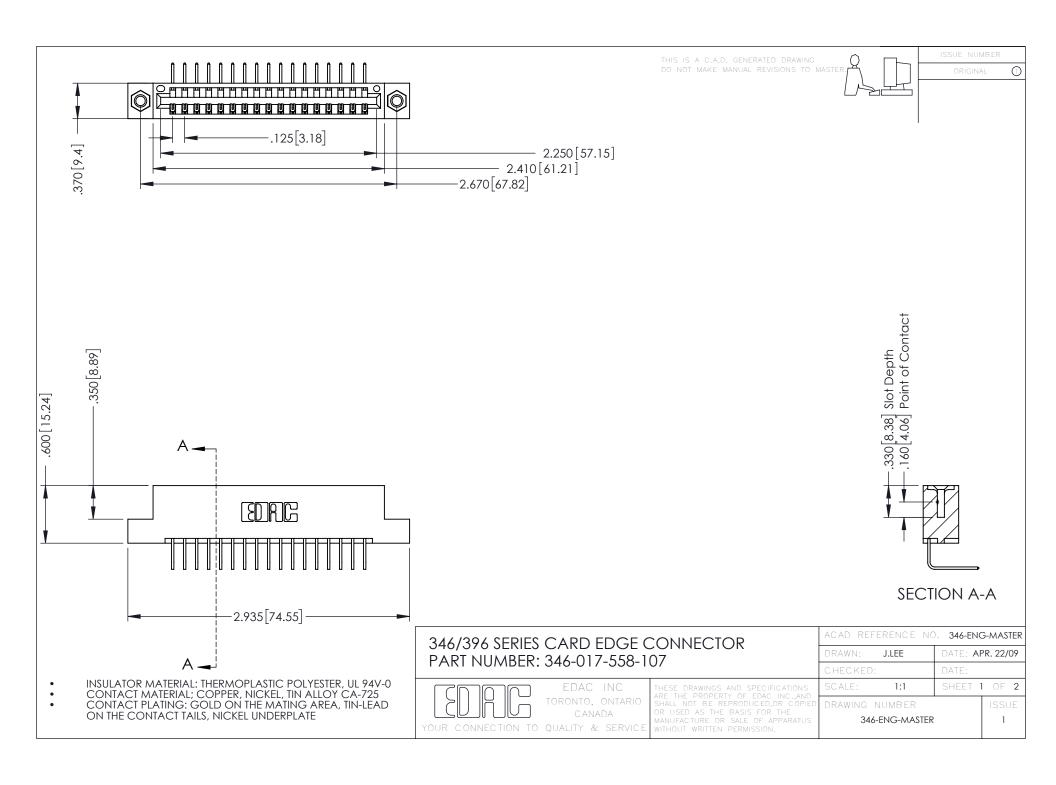

**Contact Code 555** 

**Contact Code 556** 

INSULATOR MATERIAL: THERMOPLASTIC POLYESTER, UL 94V-0 CONTACT MATERIAL; COPPER, NICKEL, TIN ALLOY CA-725

CONTACT PLATING: GOLD ON THE MATING AREA, TIN-LEAD ON THE CONTACT TAILS, NICKEL UNDERPLATE