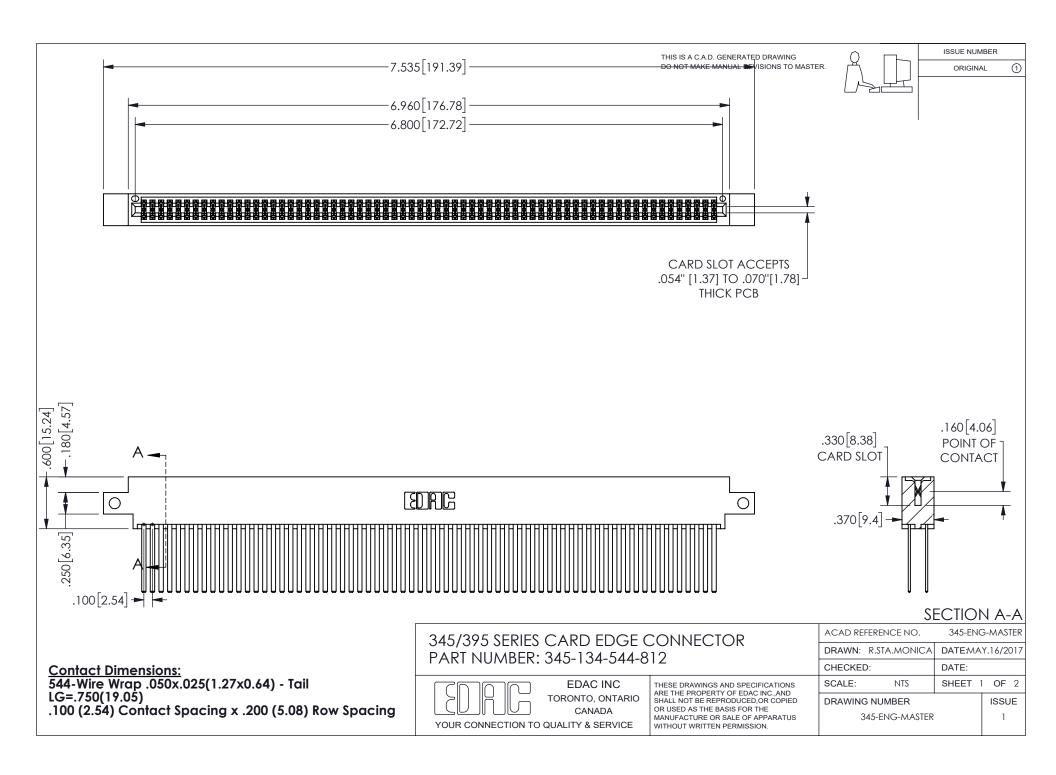

ISSUE NUMBER ORIGINAL

1









**Contact Code 558** 

Contact Code 559

Contact Code 560

INSULATOR MATERIAL: THERMOPLASTIC POLYESTER, UL 94V-0 DAP MATERIAL AVAILABLE UPON REQUEST

CONTACT MATERIAL; COPPER ALLOY

CONTACT PLATING: GOLD ON THE MATING AREA, TIN PLATING ON THE CONTACT TAILS, NICKEL UNDERPLATE

## 345/395 SERIES CARD EDGE CONNECTOR CONTACT CODE 555,556,558,559,560 DIMENSIONS

YOUR CONNECTION TO QUALITY & SERVICE

**EDAC INC** TORONTO, ONTARIO CANADA

THESE DRAWINGS AND SPECIFICATIONS ARE THE PROPERTY OF EDAC INC.,AND SHALL NOT BE REPRODUCED, OR COPIED OR USED AS THE BASIS FOR THE MANUFACTURE OR SALE OF APPARATUS WITHOUT WRITTEN PERMISSION.

| ACAD REFERENCE NO.  | 345-ENG-MASTER   |
|---------------------|------------------|
| DRAWN: R.STA.MONICA | DATE:MAY.16/2017 |
| C