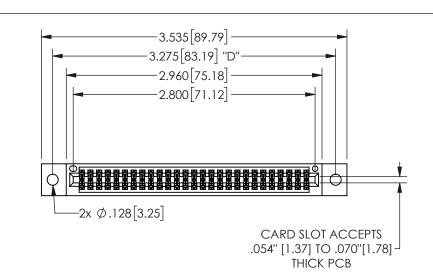

| 345/395 SERIES CARD EDGE CONNECTOR |
|------------------------------------|
| PART NUMBER: 345-054-555-502       |

YOUR CONNECTION TO QUALITY & SERVICE

**EDAC INC** TORONTO, ONTARIO CANADA

THESE DRAWINGS AND SPECIFICATIONS ARE THE PROPERTY OF EDAC INC.,AND SHALL NOT BE REPRODUCED, OR COPIED OR USED AS THE BASIS FOR THE MANUFACTURE OR SALE OF APPARATUS WITHOUT WRITTEN PERMISSION.

|                    | ٠.     |         | , , , , , |
|--------------------|--------|---------|-----------|
| ACAD REFERENCE NO. |        | 345-ENC | 3-MASTER  |
| DRAWN: R.STA.      | MONICA | DATE:MA | Y.16/2017 |
| CHECKED:           |        | DATE:   |           |
| SCALE:             | NTS    | SHEET 1 | OF 2      |
| DRAWING NUMBER     |        |         | ISSUE     |
| 345-ENG-MASTER     |        |         | 1         |