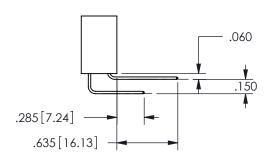

THIS IS A C.A.D. GENERATED DRAWING DO NOT MAKE MANUAL REVISIONS TO MASTER.

ISSUE NUMBER

ORIGINAL

1

.160 4.06 .330[8.38] POINT OF CARD SLOT CONTACT

.240[6.1] .600[15.24] 250 [6.35] .100[2.54]

<u>Contact Dimensions:</u>
555-Extender Board Bend (Code 500 Contacts)
See Sheet 2 for Contact Code 555, 556, 558, 559, 560 **Dimensions** 

SECTION A-A

ISSUE NUMBER ORIGINAL

1

**Contact Code 558** 

Contact Code 559

**Contact Code 560** 

INSULATOR MATERIAL: THERMOPLASTIC POLYESTER, UL 94V-0

DAP MATERIAL AVAILABLE UPON REQUEST

CONTACT MATERIAL; COPPER ALLOY

CONTACT PLATING: GOLD ON THE MATING AREA, TIN PLATING ON THE CONTACT TAILS, NICKEL UNDERPLATE

345/395 SERIES CARD EDGE CONNECTOR CONTACT CODE 555,556,558,559,560 DIMENSIONS